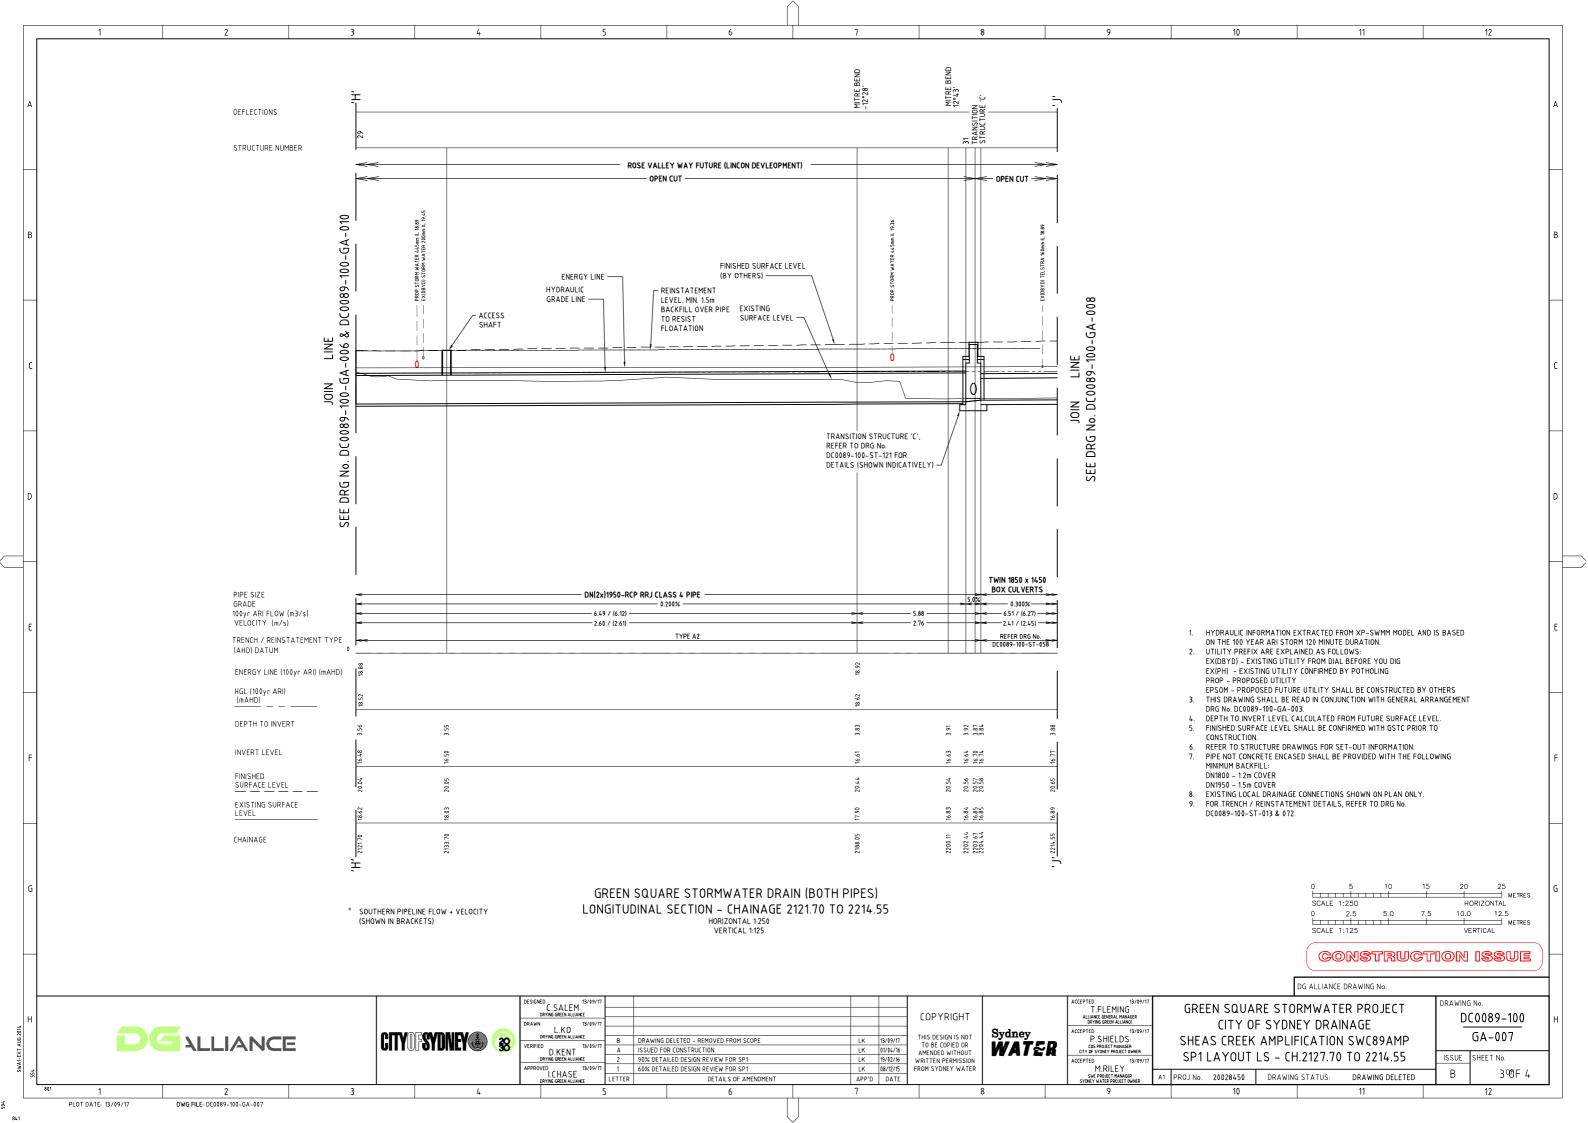

---------------|----------------|------------------|-----|
| 21-09-2015 | 3   | MS | 100% DESIGN | PS    | EPSOM PARK PRECINCT<br>INFRASTRUCTURE CONCEPT DESIGN |              |               |                |                  |     |
| 30-06-2015 | 2   | мѕ | 90% DESIGN  | PS    |                                                      |              |               |                | PRELIMINARY ONLY |     |
| 23-12-2014 | 1   | MS | 80% DESIGN  | PS    | Designed: MS                                         | Checked: PS  | SCALE: PAPER: |                | Drawing No.      |     |
| Date       | No. | Ву | Amendments  | Chckd | Drawn: MS                                            | Approved: PS | NTS           | A1             | E3-13/1164 - 000 | 1 0 |

Sheet No.
1 OF 1