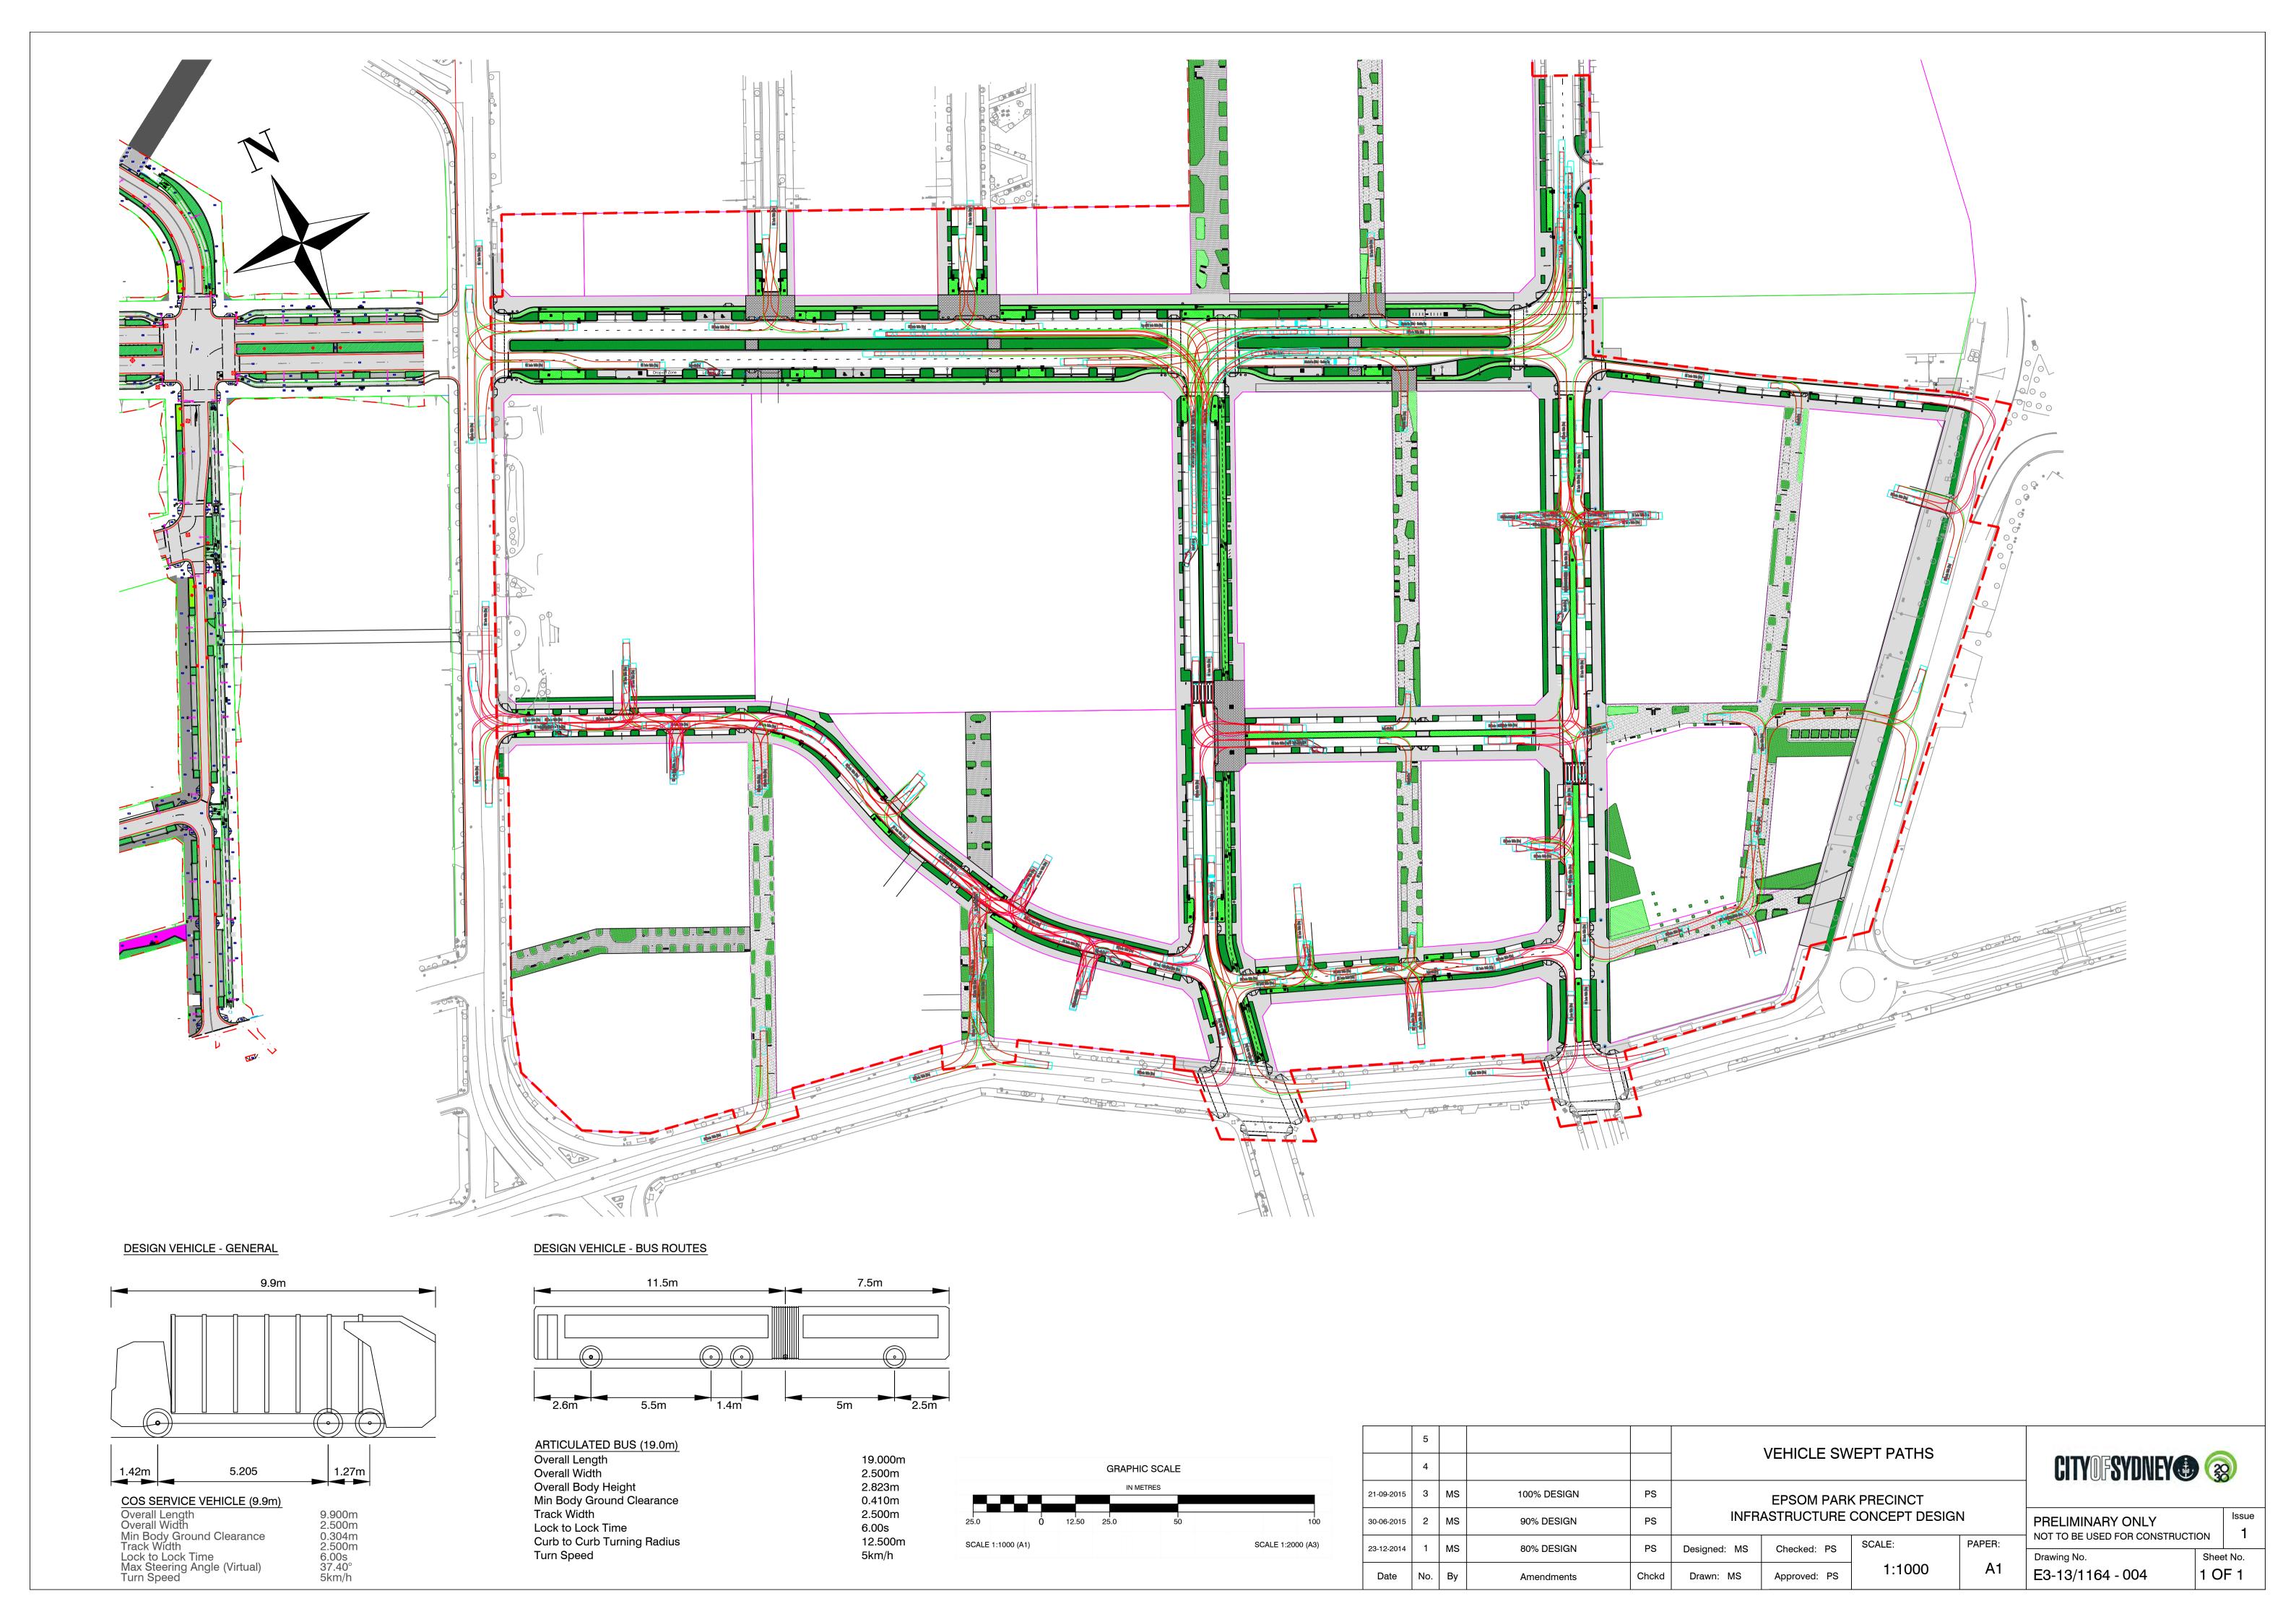

# **DRAWING LIST**

| DRAWING No. | TITLE                                          | DESCRIPTION                                          |  |  |  |
|-------------|------------------------------------------------|------------------------------------------------------|--|--|--|
| 000         | COVER SHEET                                    | ROADS, FINISHES  TRAFFIC MANAGEMENT                  |  |  |  |
| 001         | GENERAL ARRANGEMENT PLAN                       |                                                      |  |  |  |
| 002         | GENERAL ARRANGEMENT PLAN                       |                                                      |  |  |  |
| 003         | GENERAL ARRANGEMENT PLAN                       | DESIGN CONTOURS & OVERLAND FLOW PATHS                |  |  |  |
| 004         | GENERAL ARRANGEMENT PLAN                       | SWEPT PATHS SUBVEYORS DRAWING                        |  |  |  |
| 005<br>006  | LOT LAYOUT  LAND USE                           | SURVEYORS DRAWING SURVEYORS DRAWING SHEET 1 OF 4     |  |  |  |
| 010         | TYPICAL CROSS SECTIONS                         |                                                      |  |  |  |
| 010         | TYPICAL CROSS SECTIONS  TYPICAL CROSS SECTIONS | SHEET 2 OF 4                                         |  |  |  |
| 012         | TYPICAL CROSS SECTIONS  TYPICAL CROSS SECTIONS | SHEET 3 OF 4                                         |  |  |  |
| 013         | TYPICAL CROSS SECTIONS                         | SHEET 4 OF 4                                         |  |  |  |
| 100         | ROADS KEY PLAN                                 | CHEET 4 OF 4                                         |  |  |  |
| 101         | ROAD PLAN                                      | SHEET 1 OF 9                                         |  |  |  |
| 102         | ROAD PLAN                                      | SHEET 2 OF 9                                         |  |  |  |
| 103         | ROAD PLAN                                      | SHEET 3 OF 9                                         |  |  |  |
| 104         | ROAD PLAN                                      | SHEET 4 OF 9                                         |  |  |  |
| 105         | ROAD PLAN                                      | SHEET 5 OF 9                                         |  |  |  |
| 106         | ROAD PLAN                                      | SHEET 6 OF 9                                         |  |  |  |
| 107         | ROAD PLAN                                      | SHEET 7 OF 9                                         |  |  |  |
| 108         | ROAD PLAN                                      | SHEET 8 OF 9                                         |  |  |  |
| 109         | ROAD PLAN                                      | SHEET 9 OF 9                                         |  |  |  |
| 500         | SERVICE UTILITIES KEY PLAN                     |                                                      |  |  |  |
| 501         | SERVICE UTILITIES PLAN                         | SHEET 1 OF 9                                         |  |  |  |
| 502         | SERVICE UTILITIES PLAN                         | SHEET 2 OF 9                                         |  |  |  |
| 503         | SERVICE UTILITIES PLAN                         | SHEET 3 OF 9                                         |  |  |  |
| 504         | SERVICE UTILITIES PLAN                         | SHEET 4 OF 9                                         |  |  |  |
| 505         | SERVICE UTILITIES PLAN                         | SHEET 5 OF 9                                         |  |  |  |
| 506         | SERVICE UTILITIES PLAN                         | SHEET 6 OF 9                                         |  |  |  |
| 507         | SERVICE UTILITIES PLAN                         | SHEET 7 OF 9                                         |  |  |  |
| 508         | SERVICE UTILITIES PLAN                         | SHEET 8 OF 9                                         |  |  |  |
| 509         | SERVICE UTILITIES PLAN                         | SHEET 9 OF 9                                         |  |  |  |
| 701         | ROAD LONGSECTIONS                              | ZETLAND AVENUE (WEST) (Sheet 1 of 2)                 |  |  |  |
| 702         | ROAD LONGSECTIONS                              | ZETLAND AVENUE (WEST) (Sheet 2 of 2)                 |  |  |  |
| 703         | ROAD LONGSECTIONS                              | ZETLAND AVENUE (EAST)                                |  |  |  |
| 704         | ROAD LONGSECTIONS                              | GEORGE JULIUS AVENUE                                 |  |  |  |
| 705         | ROAD LONGSECTIONS                              | DEFRIES AVENUE                                       |  |  |  |
| 706         | ROAD LONGSECTIONS                              | ROSE VALLEY WAY (WEST)                               |  |  |  |
| 707         | ROAD LONGSECTIONS                              | ROSE VALLEY WAY (EAST)                               |  |  |  |
| 708         | ROAD LONGSECTIONS                              | PETERS STREET                                        |  |  |  |
| 709         | ROAD LONGSECTIONS                              | PONY RACE STREET (SHARED)                            |  |  |  |
| 710         | ROAD LONGSECTIONS                              | FUSE STREET (SHARED)                                 |  |  |  |
| 711         | ROAD LONGSECTIONS                              | LETITIA STREET (SHARED)                              |  |  |  |
| 712         | ROAD LONGSECTIONS                              | ROSE VALLEY WAY (SHARED)                             |  |  |  |
| 713         | ROAD LONGSECTIONS                              | PETERS STREET (SHARED)                               |  |  |  |
| 714         | ROAD LONGSECTIONS                              | CHIMES STREET (SHARED)                               |  |  |  |
| 715         | ROAD LONGSECTIONS                              | LINK ROAD                                            |  |  |  |
| 716         | ROAD LONGSECTIONS                              | GRANDSTAND PARADE                                    |  |  |  |
| 717         | ROAD LONGSECTIONS                              | VICTORIA PARK PARADE                                 |  |  |  |
| 718         | ROAD LONGSECTIONS                              | GEORGE JULIUS AVENUE (SHARED)                        |  |  |  |
| 719         | ROAD LONGSECTIONS                              | ASCOT AVENUE (SHARED)                                |  |  |  |
| 801         | ROAD CROSS SECTIONS                            | ZETLAND AVENUE (WEST) (Sheet 1 of 5)                 |  |  |  |
| 802         | ROAD CROSS SECTIONS                            | ZETLAND AVENUE (WEST) (Sheet 2 of 5)                 |  |  |  |
| 803         | ROAD CROSS SECTIONS                            | ZETLAND AVENUE (WEST) (Sheet 3 of 5)                 |  |  |  |
| 804         | ROAD CROSS SECTIONS                            | ZETLAND AVENUE (WEST) (Sheet 4 of 5)                 |  |  |  |
| 805         | ROAD CROSS SECTIONS                            | ZETLAND AVENUE (WEST) (Sheet 5 of 5)                 |  |  |  |
| 806         | ROAD CROSS SECTIONS                            | ZETLAND AVENUE (EAST) (Sheet 1 of 1)                 |  |  |  |
| 807         | ROAD CROSS SECTIONS                            | DEFRIES AVENUE (Sheet 1 of 3)                        |  |  |  |
| 808         | ROAD CROSS SECTIONS                            | DEFRIES AVENUE (Sheet 2 of 3)                        |  |  |  |
| 809         | ROAD CROSS SECTIONS                            | DEFRIES AVENUE (Sheet 3 of 3)                        |  |  |  |
| 810         | ROAD CROSS SECTIONS                            | GEORGE JULIUS AVENUE (Sheet 1 of 3)                  |  |  |  |
| 811         | ROAD CROSS SECTIONS                            | GEORGE JULIUS AVENUE (Sheet 2 of 3)                  |  |  |  |
| 812         | ROAD CROSS SECTIONS                            | GEORGE JULIUS AVENUE (Sheet 3 of 3)                  |  |  |  |
| 813         | ROAD CROSS SECTIONS                            | PETERS STREET  POSE VALLEY WAY (WEST) (Shoot 1 of 2) |  |  |  |
| 814         | ROAD CROSS SECTIONS                            | ROSE VALLEY WAY (WEST) (Sheet 1 of 2)                |  |  |  |
| 815         | ROAD CROSS SECTIONS                            | ROSE VALLEY WAY (WEST) (Sheet 2 of 2)                |  |  |  |
| 816         | ROAD CROSS SECTIONS                            | ROSE VALLEY WAY (EAST)                               |  |  |  |
| 817         | ROAD CROSS SECTIONS                            | LINK ROAD                                            |  |  |  |
| 818         | ROAD CROSS SECTIONS                            | GRANDSTAND PARADE                                    |  |  |  |
| 819         | ROAD CROSS SECTIONS                            | VICTORIA PARK PARADE                                 |  |  |  |
| 901 - 916   | DRAINAGE LONGSECTIONS                          |                                                      |  |  |  |