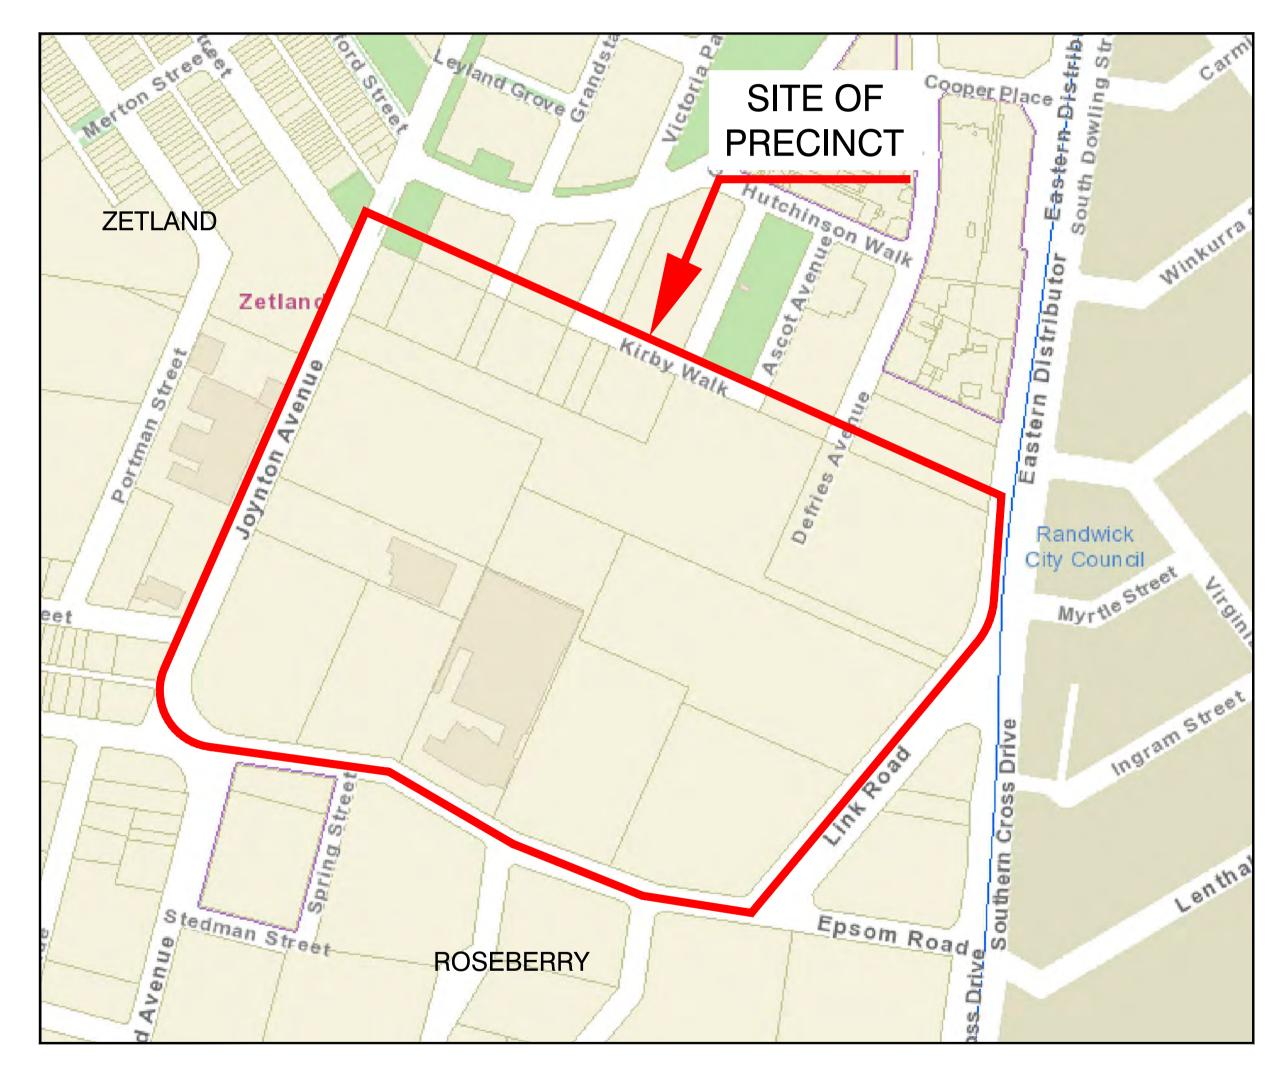

LEASE SEE DRAINAGE PACKAGE FOR INTENT SUBJECT TO

NOTE THAT ALL TREES INCLUDING IN ROAD PLANTER BLISTERS ARE TO HAVE A 50mm DIAMETER SLOTTED PIPE WITH GEOTEXTILE SLEEVE PLACED AROUND ROOT BALL AND FERMINATING AT KERB HOLE AS SHOWN IN DETAILS TYPE 1,2,3,OF PART D OF THE COS

STRUCTURAL SOIL IS TO BE USED IN TRAFFICABLE AREAS, REFER TO CD300-309. THE APPLICATION OF PLASTIC CELL SYSTEM IS UNDER CITY OF SYDNEY REVIEW IN THESE LOCATIONS (RED). FINAL SPECIFICATION IS SUBJECT TO CITY'S ASSESSMENT AND APPROVAL

DO NOT SCALE FROM THESE DRAWINGS

CITYOFSYDNEY ®

**Epsom Park Precinct** Public Domain Concept

**City of Sydney** CITÝ DESIGN

**Drawing Name COVER SHEET & DRAWING LIST** 

Scale NTS @ A1

**CD000** 



# GREEN SQUARE EPSOM PARK PRECINCT PROPOSED ROAD & DRAINAGE LAYOUT

# CONCEPT DESIGN



LOCALITY PLAN N.T.S.



# **DRAWING LIST**

| DRAWING No. | TITLE                                          | DESCRIPTION                                          |  |  |  |
|-------------|------------------------------------------------|------------------------------------------------------|--|--|--|
| 000         | COVER SHEET                                    | ROADS, FINISHES  TRAFFIC MANAGEMENT                  |  |  |  |
| 001         | GENERAL ARRANGEMENT PLAN                       |                                                      |  |  |  |
| 002         | GENERAL ARRANGEMENT PLAN                       |                                                      |  |  |  |
| 003         | GENERAL ARRANGEMENT PLAN                       | DESIGN CONTOURS & OVERLAND FLOW PATHS