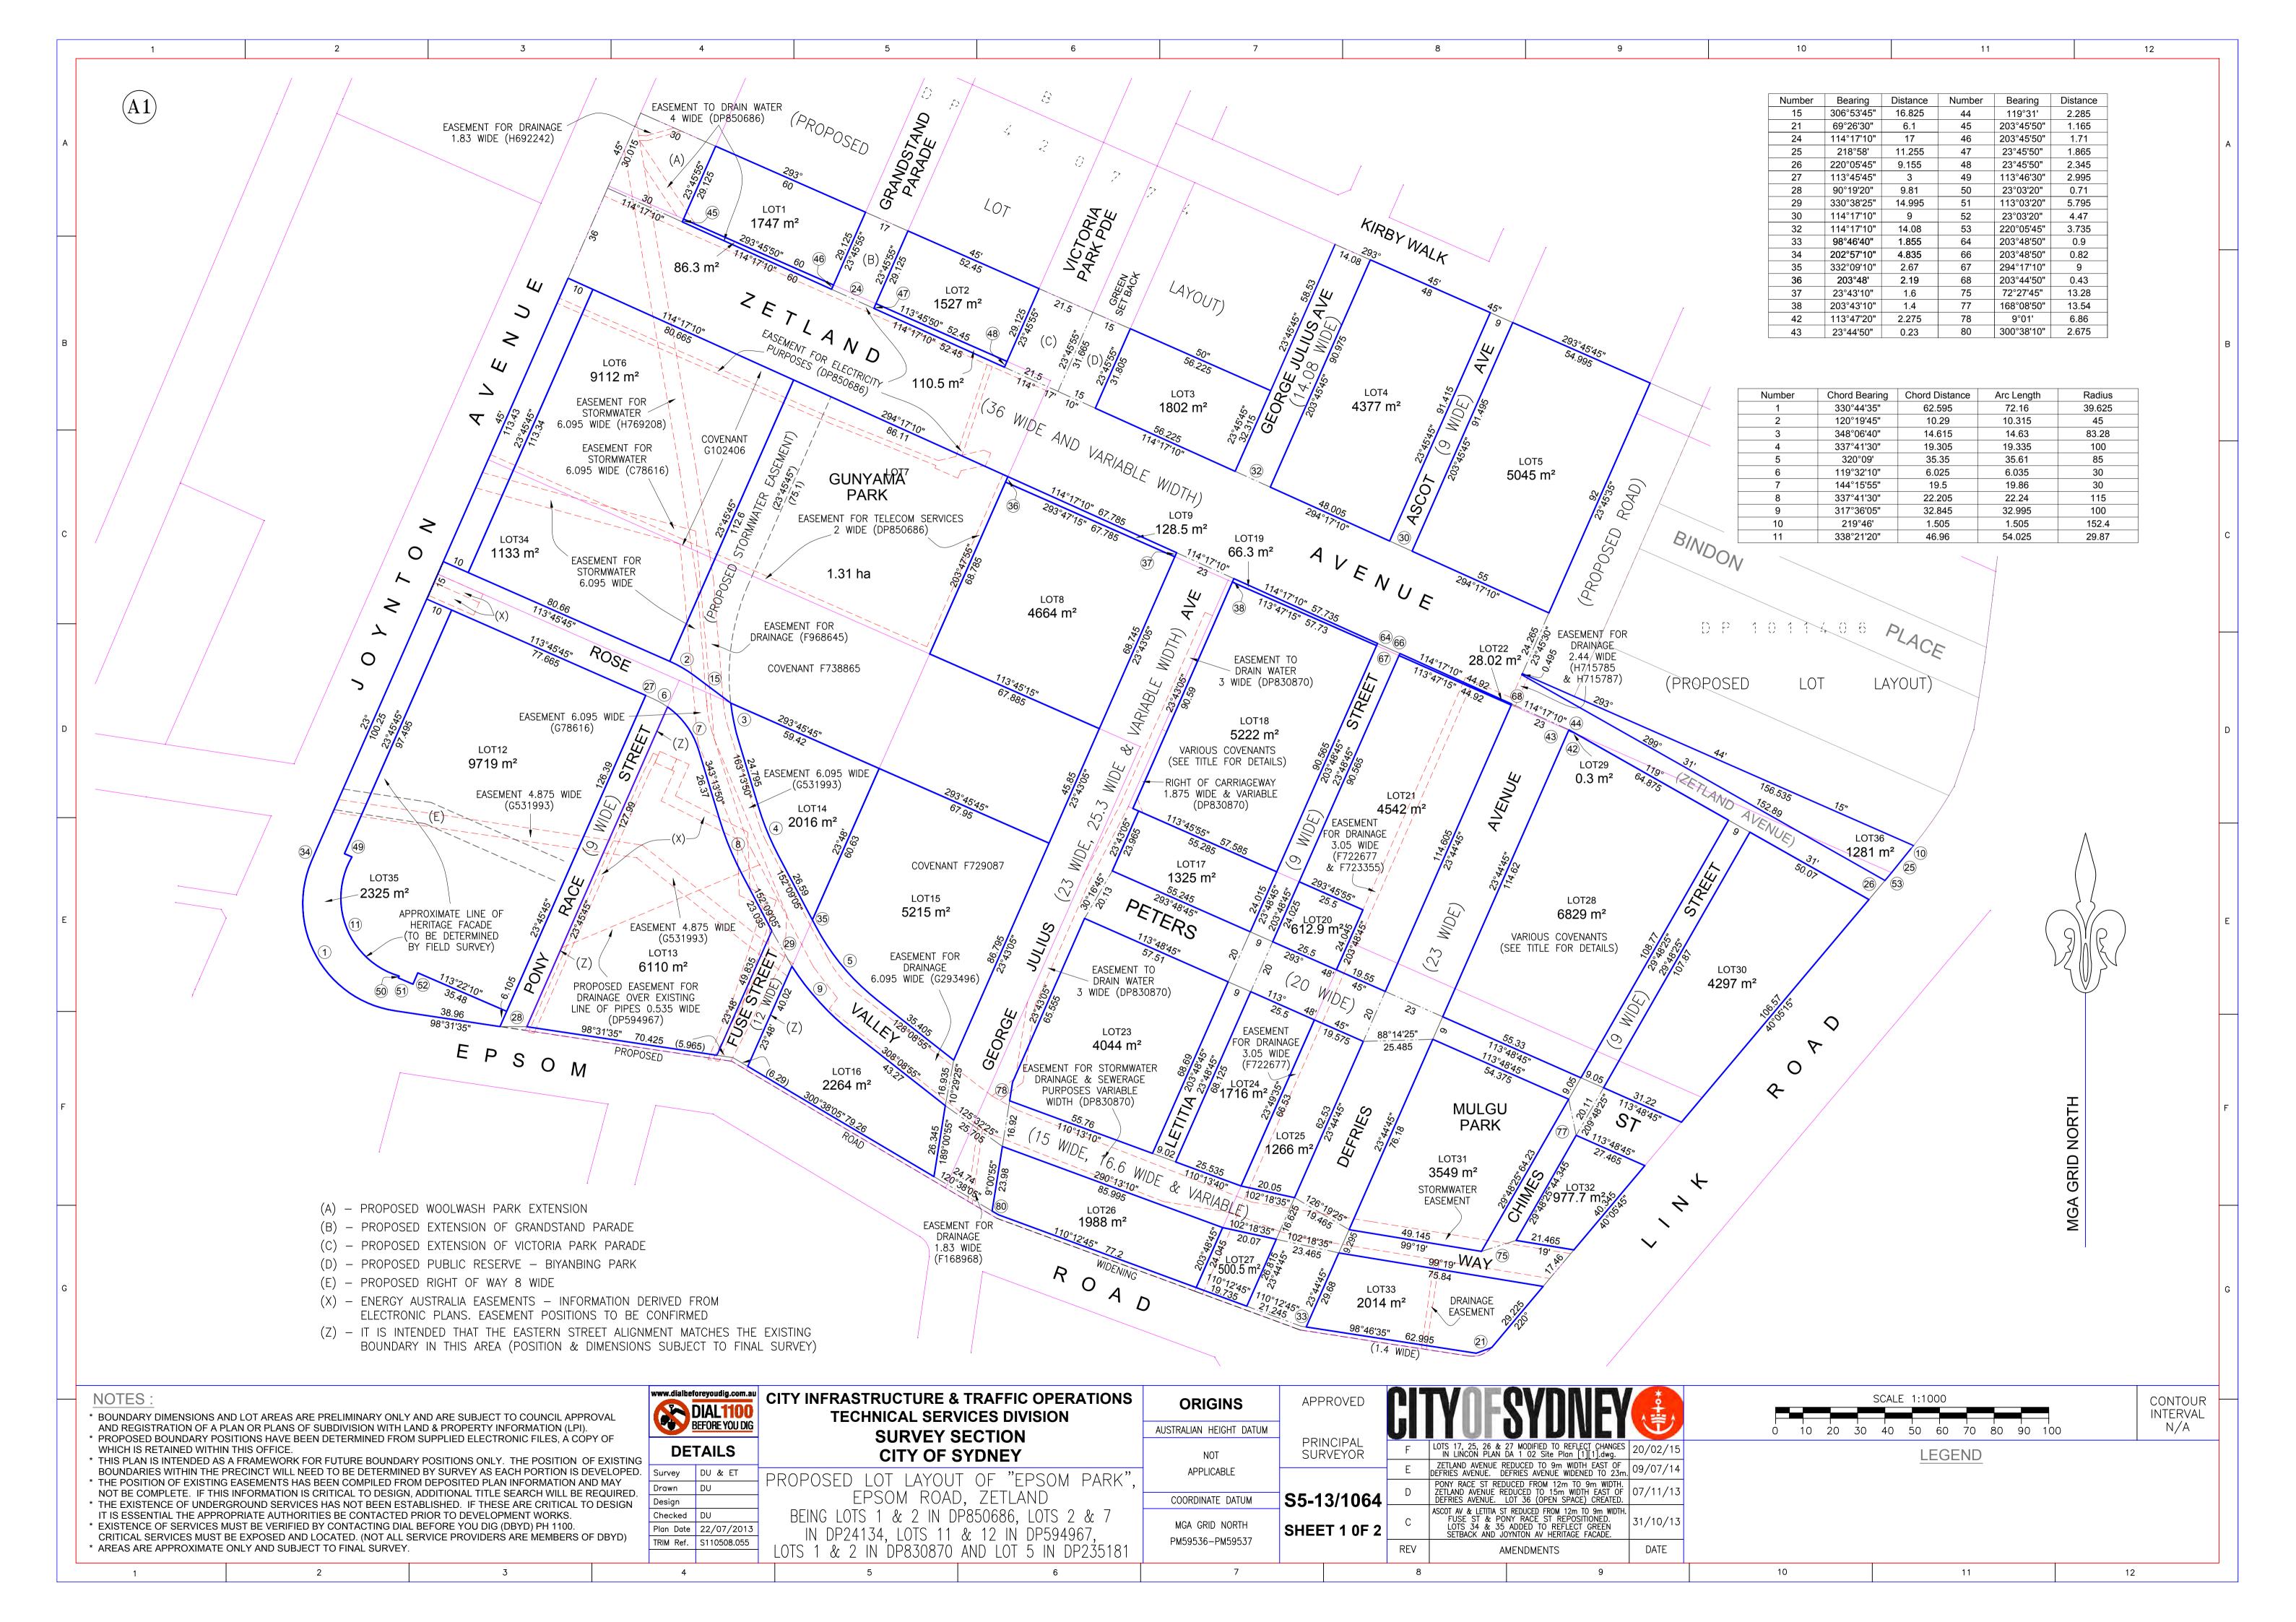

# GREEN SQUARE EPSOM PARK PRECINCT PROPOSED ROAD & DRAINAGE LAYOUT

# CONCEPT DESIGN

LOCALITY PLAN N.T.S.

# **DRAWING LIST**

| DRAWING No. | TITLE                                          | DESCRIPTION                                          |  |  |  |
|-------------|------------------------------------------------|------------------------------------------------------|--|--|--|
| 000         | COVER SHEET                                    | ROADS, FINISHES  TRAFFIC MANAGEMENT                  |  |  |  |
| 001         | GENERAL ARRANGEMENT PLAN                       |                                                      |  |  |  |
| 002         | GENERAL ARRANGEMENT PLAN                       |                                                      |  |  |  |
| 003         | GENERAL ARRANGEMENT PLAN                       | DESIGN CONTOURS & OVERLAND FLOW PATHS                |  |  |  |
| 004         | GENERAL ARRANGEMENT PLAN                       | SWEPT PATHS SUBVEYORS DRAWING                        |  |  |  |
| 005<br>006  | LOT LAYOUT  LAND USE                           | SURVEYORS DRAWING SURVEYORS DRAWING SHEET 1 OF 4     |  |  |  |
| 010         | TYPICAL CROSS SECTIONS                         |                                                      |  |  |  |
| 010         | TYPICAL CROSS SECTIONS  TYPICAL CROSS SECTIONS | SHEET 2 OF 4                                         |  |  |  |
| 012         | TYPICAL CROSS SECTIONS  TYPICAL CROSS SECTIONS | SHEET 3 OF 4                                         |  |  |  |
| 013         | TYPICAL CROSS SECTIONS                         | SHEET 4 OF 4                                         |  |  |  |
| 100         | ROADS KEY PLAN                                 | CHEET 4 OF 4                                         |  |  |  |
| 101         | ROAD PLAN                                      | SHEET 1 OF 9                                         |  |  |  |
| 102         | ROAD PLAN                                      | SHEET 2 OF 9                                         |  |  |  |
| 103         | ROAD PLAN                                      | SHEET 3 OF 9                                         |  |  |  |
| 104         | ROAD PLAN                                      | SHEET 4 OF 9                                         |  |  |  |
| 105         | ROAD PLAN                                      | SHEET 5 OF 9                                         |  |  |  |
| 106         | ROAD PLAN                                      | SHEET 6 OF 9                                         |  |  |  |
| 107         | ROAD PLAN                                      | SHEET 7 OF 9                                         |  |  |  |
| 108         | ROAD PLAN                                      | SHEET 8 OF 9                                         |  |  |  |
| 109         | ROAD PLAN                                      | SHEET 9 OF 9                                         |  |  |  |
| 500         | SERVICE UTILITIES KEY PLAN                     |                                                      |  |  |  |
| 501         | SERVICE UTILITIES PLAN                         | SHEET 1 OF 9                                         |  |  |  |
| 502         | SERVICE UTILITIES PLAN                         | SHEET 2 OF 9                                         |  |  |  |
| 503         | SERVICE UTILITIES PLAN                         | SHEET 3 OF 9                                         |  |  |  |
| 504         | SERVICE UTILITIES PLAN                         | SHEET 4 OF 9                                         |  |  |  |
| 505         | SERVICE UTILITIES PLAN                         | SHEET 5 OF 9                                         |  |  |  |
| 506         | SERVICE UTILITIES PLAN                         | SHEET 6 OF 9                                         |  |  |  |
| 507         | SERVICE UTILITIES PLAN                         | SHEET 7 OF 9                                         |  |  |  |
| 508         | SERVICE UTILITIES PLAN                         | SHEET 8 OF 9                                         |  |  |  |
| 509         | SERVICE UTILITIES PLAN                         | SHEET 9 OF 9                                         |  |  |  |
| 701         | ROAD LONGSECTIONS                              | ZETLAND AVENUE (WEST) (Sheet 1 of 2)                 |  |  |  |
| 702         | ROAD LONGSECTIONS                              | ZETLAND AVENUE (WEST) (Sheet 2 of 2)                 |  |  |  |
| 703         | ROAD LONGSECTIONS                              | ZETLAND AVENUE (EAST)                                |  |  |  |
| 704         | ROAD LONGSECTIONS                              | GEORGE JULIUS AVENUE                                 |  |  |  |
| 705         | ROAD LONGSECTIONS                              | DEFRIES AVENUE                                       |  |  |  |
| 706         | ROAD LONGSECTIONS                              | ROSE VALLEY WAY (WEST)                               |  |  |  |
| 707         | ROAD LONGSECTIONS                              | ROSE VALLEY WAY (EAST)                               |  |  |  |
| 708         | ROAD LONGSECTIONS                              | PETERS STREET                                        |  |  |  |
| 709         | ROAD LONGSECTIONS                              | PONY RACE STREET (SHARED)                            |  |  |  |
| 710         | ROAD LONGSECTIONS                              | FUSE STREET (SHARED)                                 |  |  |  |
| 711         | ROAD LONGSECTIONS                              | LETITIA STREET (SHARED)                              |  |  |  |
| 712         | ROAD LONGSECTIONS                              | ROSE VALLEY WAY (SHARED)                             |  |  |  |
| 713         | ROAD LONGSECTIONS                              | PETERS STREET (SHARED)                               |  |  |  |
| 714         | ROAD LONGSECTIONS                              | CHIMES STREET (SHARED)                               |  |  |  |
| 715         | ROAD LONGSECTIONS                              | LINK ROAD                                            |  |  |  |
| 716         | ROAD LONGSECTIONS                              | GRANDSTAND PARADE                                    |  |  |  |
| 717         | ROAD LONGSECTIONS                              | VICTORIA PARK PARADE                                 |  |  |  |
| 718         | ROAD LONGSECTIONS                              | GEORGE JULIUS AVENUE (SHARED)                        |  |  |  |
| 719         | ROAD LONGSECTIONS                              | ASCOT AVENUE (SHARED)                                |  |  |  |
| 801         | ROAD CROSS SECTIONS                            | ZETLAND AVENUE (WEST) (Sheet 1 of 5)                 |  |  |  |
| 802         | ROAD CROSS SECTIONS                            | ZETLAND AVENUE (WEST) (Sheet 2 of 5)                 |  |  |  |
| 803         | ROAD CROSS SECTIONS                            | ZETLAND AVENUE (WEST) (Sheet 3 of 5)                 |  |  |  |
| 804         | ROAD CROSS SECTIONS                            | ZETLAND AVENUE (WEST) (Sheet 4 of 5)                 |  |  |  |
| 805         | ROAD CROSS SECTIONS                            | ZETLAND AVENUE (WEST) (Sheet 5 of 5)                 |  |  |  |
| 806         | ROAD CROSS SECTIONS                            | ZETLAND AVENUE (EAST) (Sheet 1 of 1)                 |  |  |  |
| 807         | ROAD CROSS SECTIONS                            | DEFRIES AVENUE (Sheet 1 of 3)                        |  |  |  |
| 808         | ROAD CROSS SECTIONS                            | DEFRIES AVENUE (Sheet 2 of 3)                        |  |  |  |
| 809         | ROAD CROSS SECTIONS                            | DEFRIES AVENUE (Sheet 3 of 3)                        |  |  |  |
| 810         | ROAD CROSS SECTIONS                            | GEORGE JULIUS AVENUE (Sheet 1 of 3)                  |  |  |  |
| 811         | ROAD CROSS SECTIONS                            | GEORGE JULIUS AVENUE (Sheet 2 of 3)                  |  |  |  |
| 812         | ROAD CROSS SECTIONS                            | GEORGE JULIUS AVENUE (Sheet 3 of 3)                  |  |  |  |
| 813         | ROAD CROSS SECTIONS                            | PETERS STREET  POSE VALLEY WAY (WEST) (Shoot 1 of 2) |  |  |  |
| 814         | ROAD CROSS SECTIONS                            | ROSE VALLEY WAY (WEST) (Sheet 1 of 2)                |  |  |  |
| 815         | ROAD CROSS SECTIONS                            | ROSE VALLEY WAY (WEST) (Sheet 2 of 2)                |  |  |  |
| 816         | ROAD CROSS SECTIONS                            | ROSE VALLEY WAY (EAST)                               |  |  |  |
| 817         | ROAD CROSS SECTIONS                            | LINK ROAD                                            |  |  |  |
| 818         | ROAD CROSS SECTIONS                            | GRANDSTAND PARADE                                    |  |  |  |
| 819         | ROAD CROSS SECTIONS                            | VICTORIA PARK PARADE                                 |  |  |  |
| 901 - 916   | DRAINAGE LONGSECTIONS                          |                                                      |  |  |  |