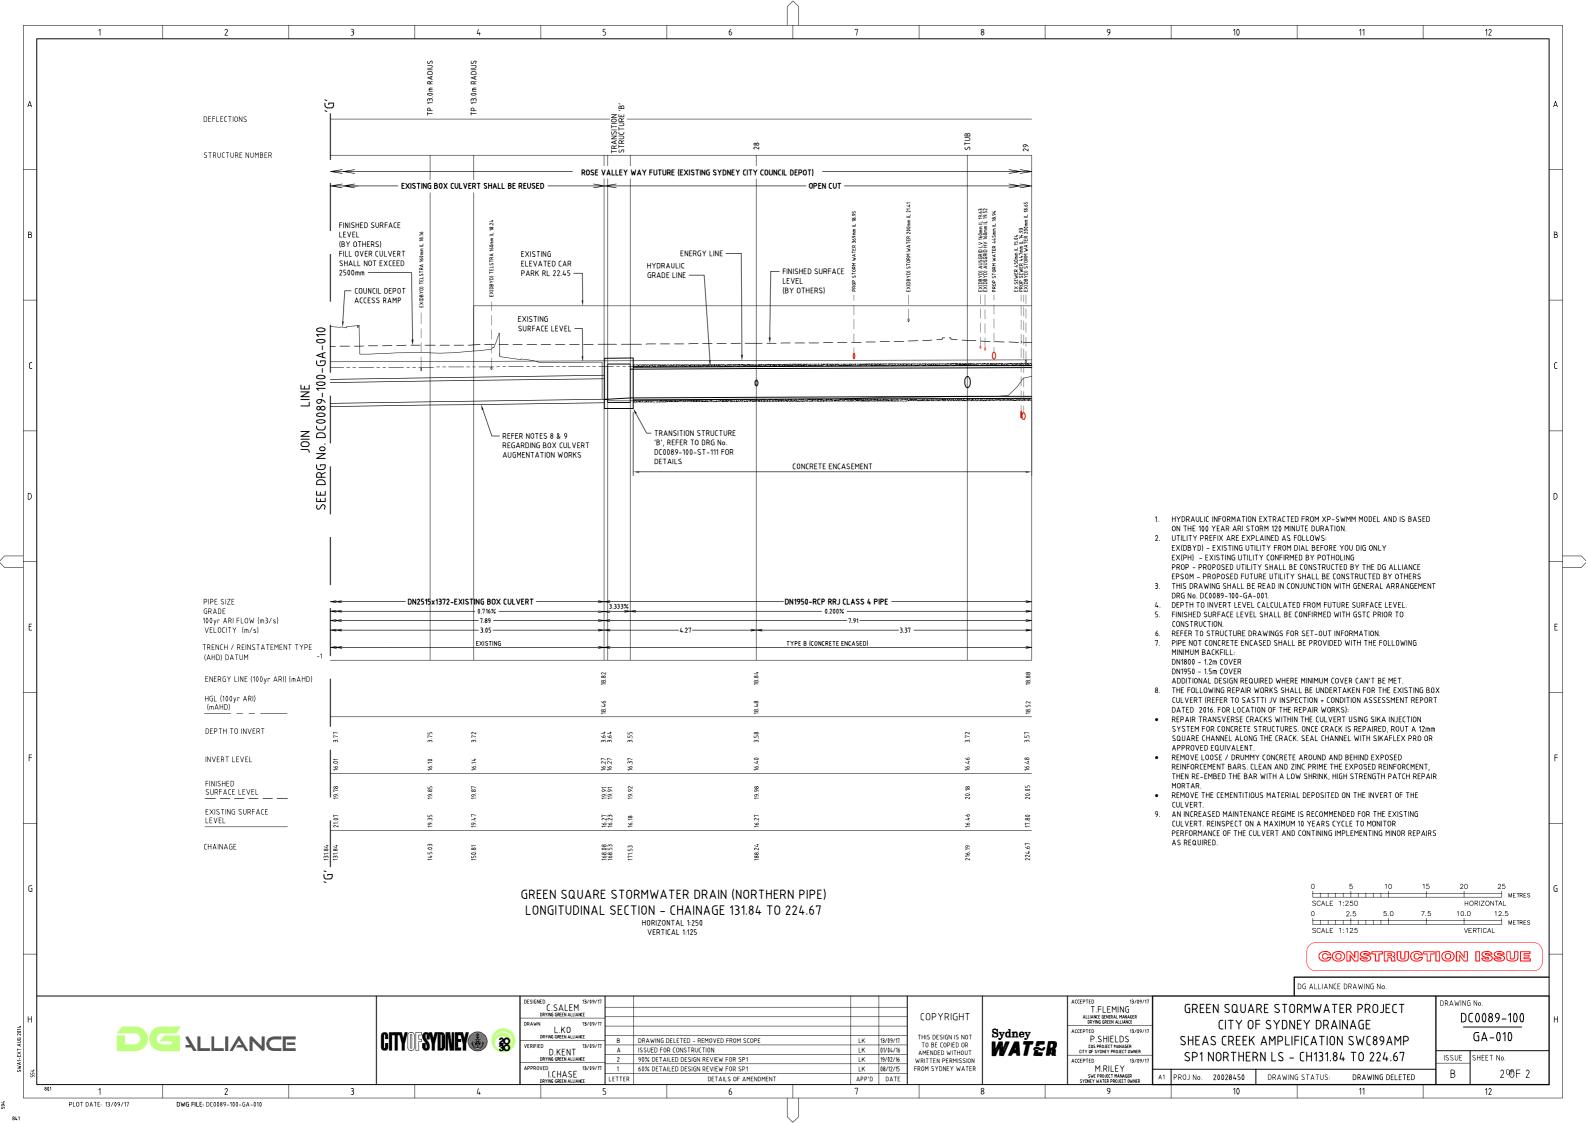

-----------|----------------|------------------|-----|
| 21-09-2015 | 3   | MS | 100% DESIGN | PS    | EPSOM PARK PRECINCT<br>INFRASTRUCTURE CONCEPT DESIGN |              |               |                |                  |     |
| 30-06-2015 | 2   | мѕ | 90% DESIGN  | PS    |                                                      |              |               |                | PRELIMINARY ONLY |     |
| 23-12-2014 | 1   | MS | 80% DESIGN  | PS    | Designed: MS                                         | Checked: PS  | SCALE: PAPER: |                | Drawing No.      |     |
| Date       | No. | Ву | Amendments  | Chckd | Drawn: MS                                            | Approved: PS | NTS           | A1             | E3-13/1164 - 000 | 1 0 |

Sheet No.
1 OF 1