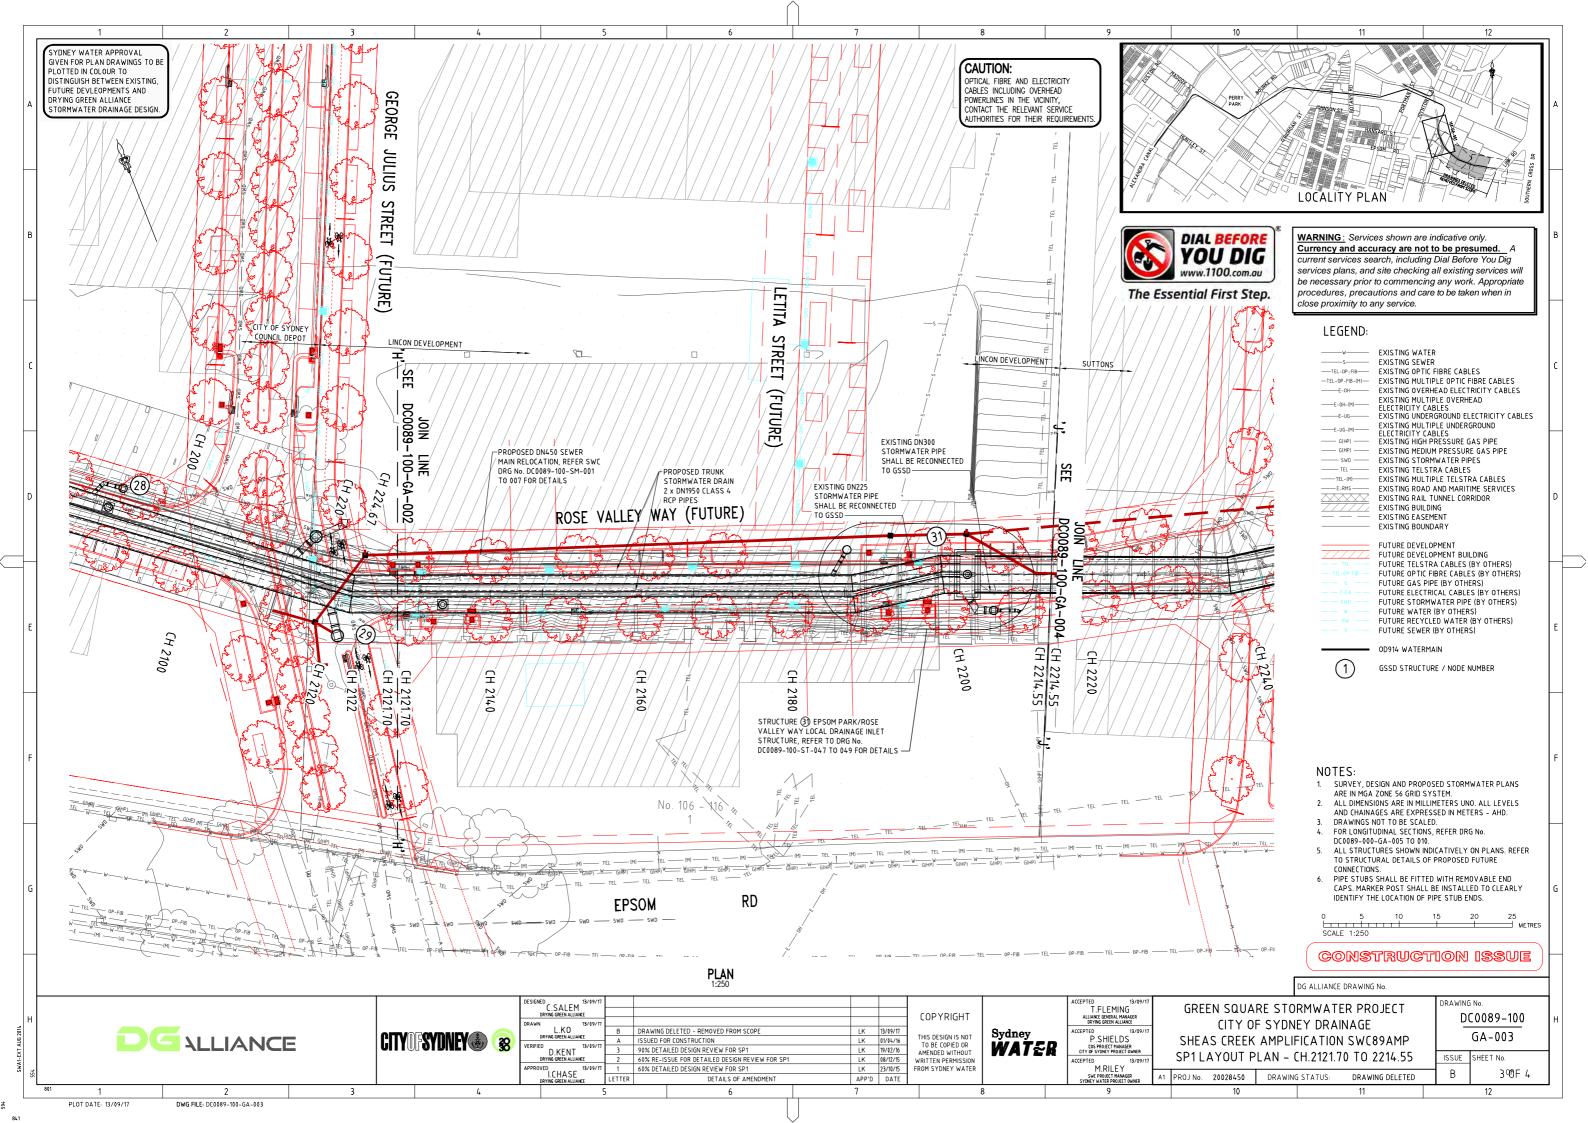

# GREEN SQUARE EPSOM PARK PRECINCT PROPOSED ROAD & DRAINAGE LAYOUT

# CONCEPT DESIGN

LOCALITY PLAN N.T.S.