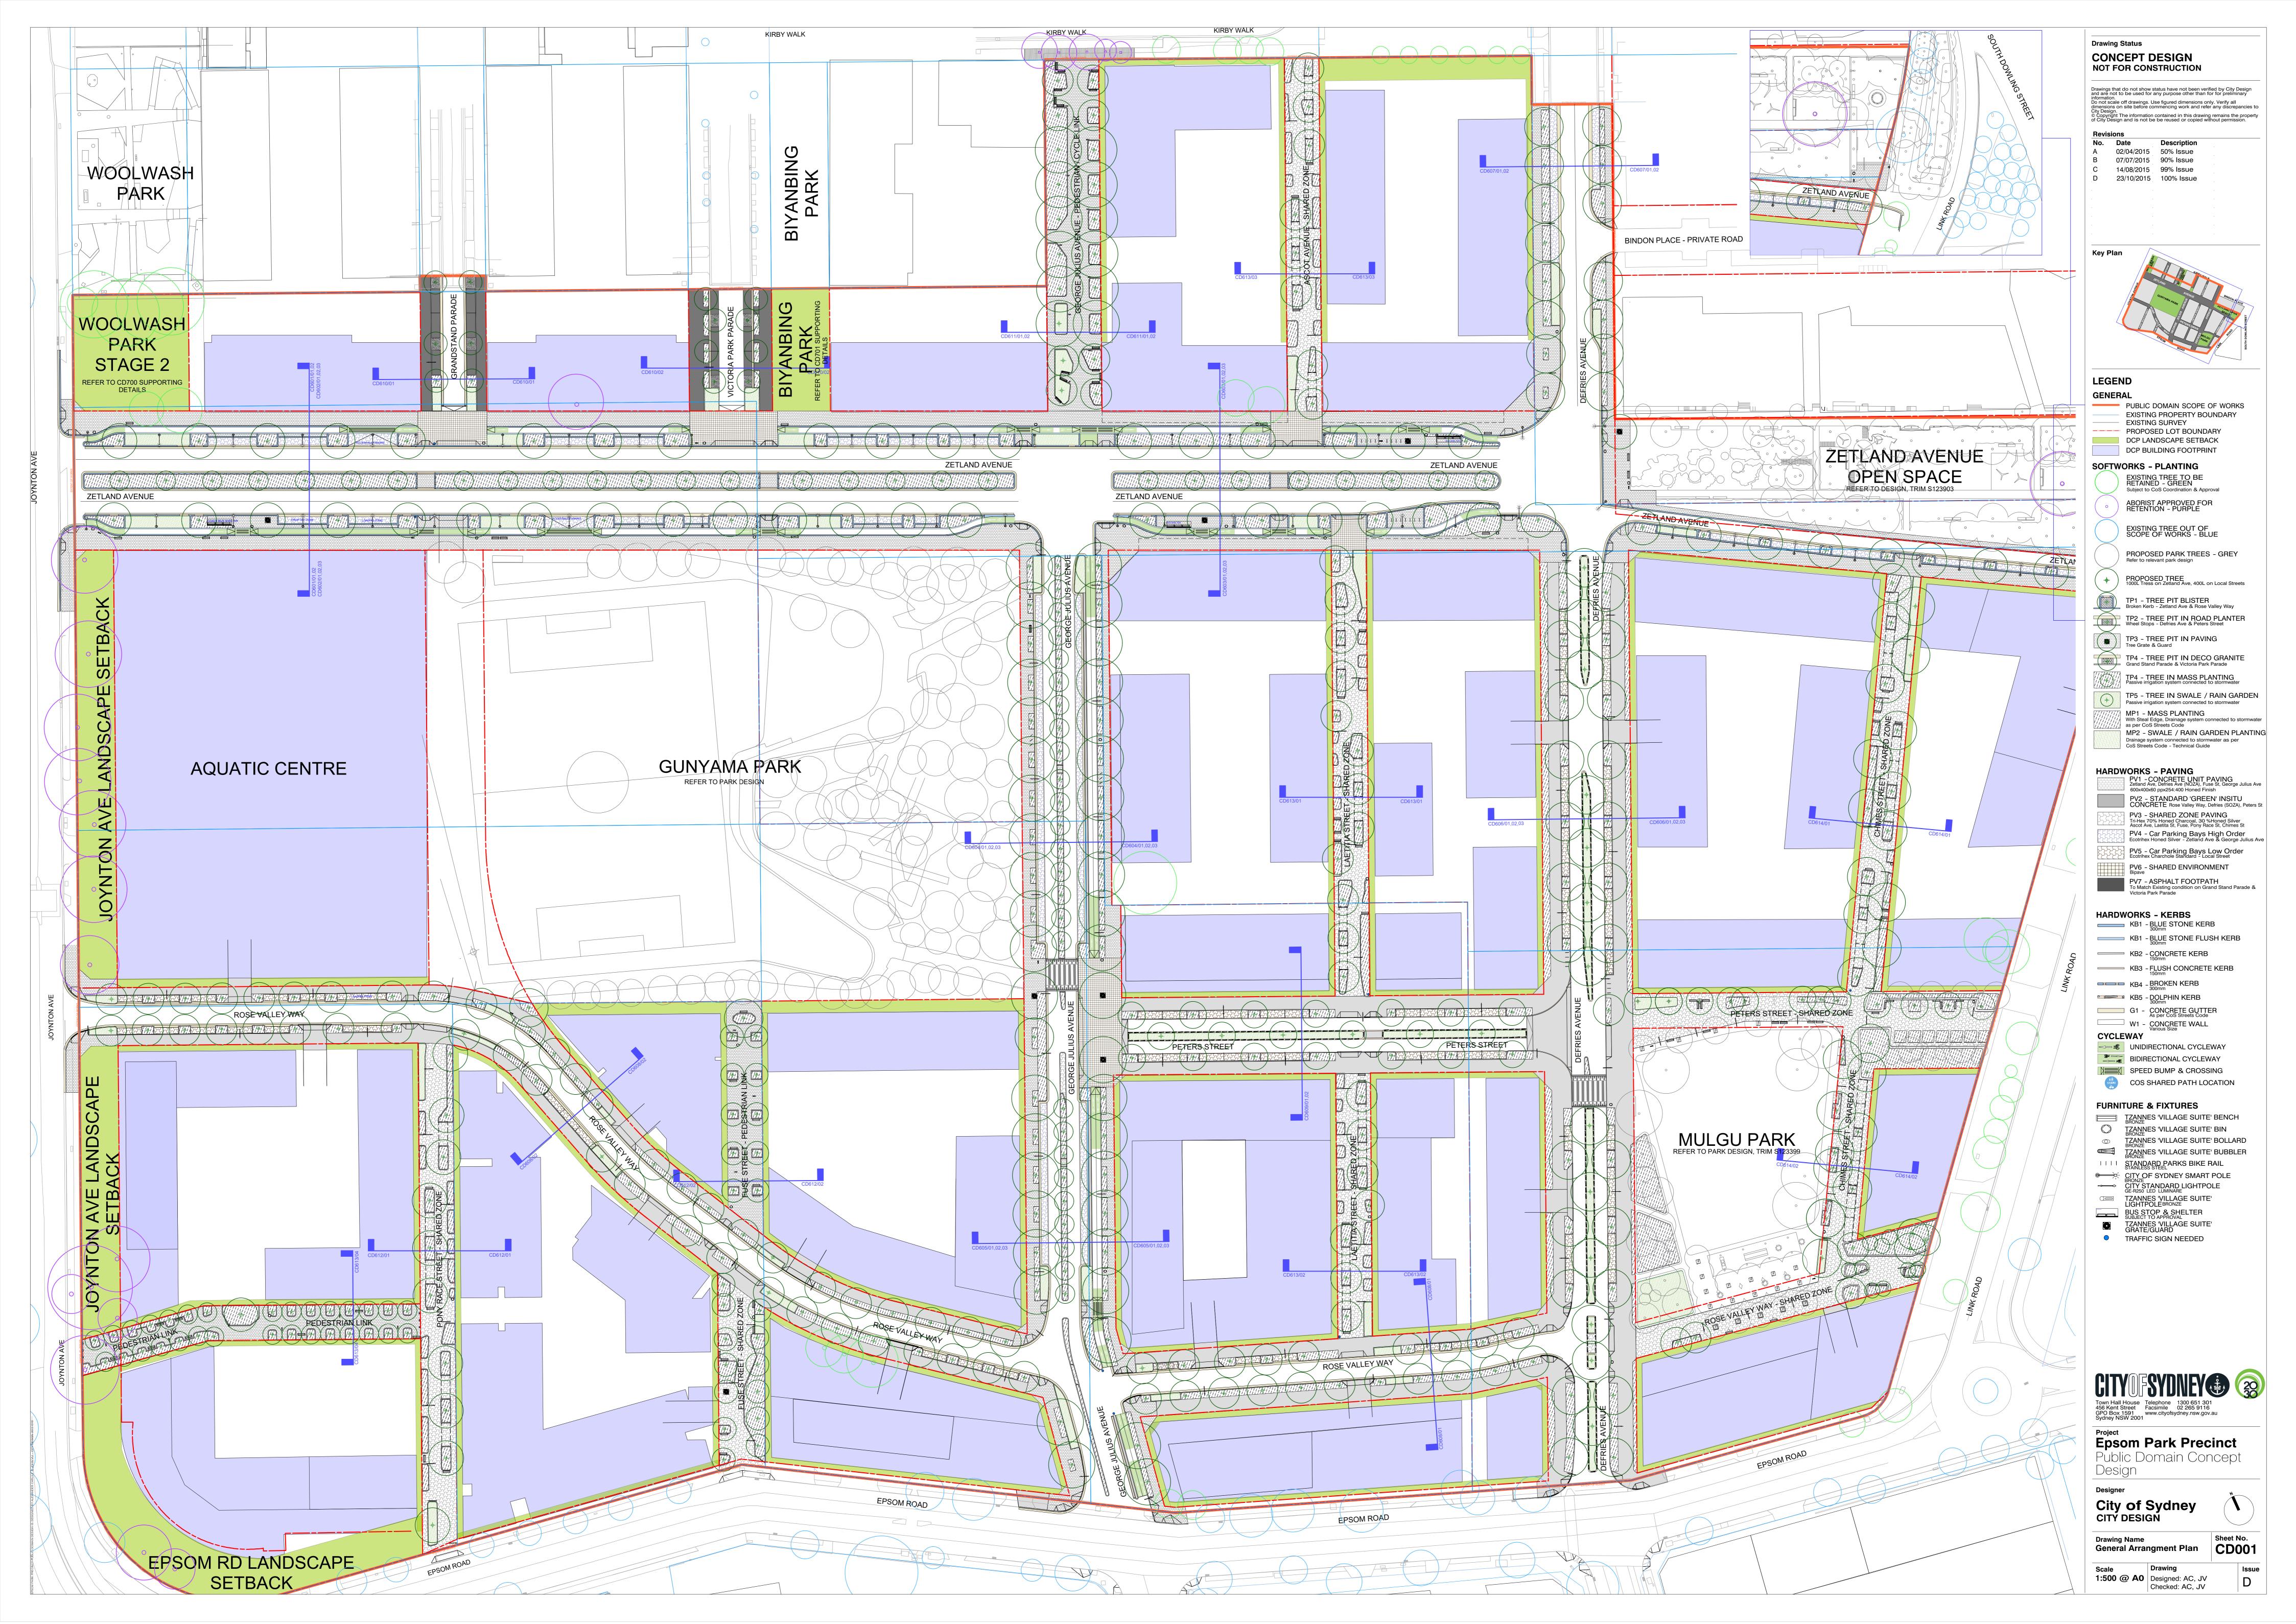

## Appendix A - City of Sydney; Epsom Road Precinct Concept Design Reference Drawings

CONCEPT DESIGN
NOT FOR CONSTRUCTION

**GENERAL NOTES:** THESE ARE CONCEPT DRAWINGS AND ARE SUBJECT TO DETAIL DESIGN TO BE PRODUCED BY OTHERS. THESE DRAWINGS ARE FOR GUIDANCE ONLY ALL LIABILITY AND RESPONSIBILITY FOR COMPLYING WITH CITY OF SYDNEY (COS) CODES AND MANDATORY LEGISLATION RESTS WITH THE PRIVATE DEVELOPER AND THEIR CONSULTANTS AS A

PRODUCED SOLELY AS CONCEPT DESIGN FOR COSTING PURPOSES, NO DUTY, RESPONSIBILITY OR LIABILITY TO ANY THIRD PARTY WHO MAY RELY ON THIS DOCUMENT IS ACCEPTED.

WITH COS STANDARD DRAWINGS AND SPECIFICATIONS, CITO ENGINEERING DRAWINGS AND COS STREET CODE & SYDNEY STREETS TECHNICAL SPECIFICATION. ANY DISCREPANCIES BETWEEN THESE DOCUMENTS AND COS SPECIFICATION TO BE COMMUNICATED TO COS

ALL LIGHTING QUANTITIES ARE SUBJECT TO DETAIL DESIGN BASED ON COS PERFORMANCE SPECIFICATION AND LUMINAIRES SHOULD BE BASED ON THE LIGHTS & LUMINAIRES NOTED IN THE NOTED IN THE MATERIALS PALETTE IN THIS DRAWING PACKAGE. ALL LIGHTING LEVELS TO COMPLY WITH COS AND AUSTRALIAN

RAINGARDENS AND SWALES ARE A MIXTURE OF SWALES WITH OVERFLOW PITS, INFILTRATION UNLINED SYSTEMS, SURCHARGE PITS AND LINKED SYSTEM RAINGARDENS. PLEASE SEE DRAINAGE PACKAGE FOR INTENT SUBJECT TO

NOTE THAT ALL TREES INCLUDING IN ROAD PLANTER BLISTERS ARE TO HAVE A 50mm DIAMETER SLOTTED PIPE WITH GEOTEXTILE SLEEVE PLACED AROUND ROOT BALL AND FERMINATING AT KERB HOLE AS SHOWN IN DETAILS TYPE 1,2,3,OF PART D OF THE COS

STRUCTURAL SOIL IS TO BE USED IN TRAFFICABLE AREAS, REFER TO CD300-309. THE APPLICATION OF PLASTIC CELL SYSTEM IS UNDER CITY OF SYDNEY REVIEW IN THESE LOCATIONS (RED). FINAL SPECIFICATION IS SUBJECT TO CITY'S ASSESSMENT AND APPROVAL

DO NOT SCALE FROM THESE DRAWINGS

CITYOFSYDNEY ®

**Epsom Park Precinct** Public Domain Concept

**City of Sydney** CITÝ DESIGN

**Drawing Name COVER SHEET & DRAWING LIST** 

Scale NTS @ A1

**CD000** 