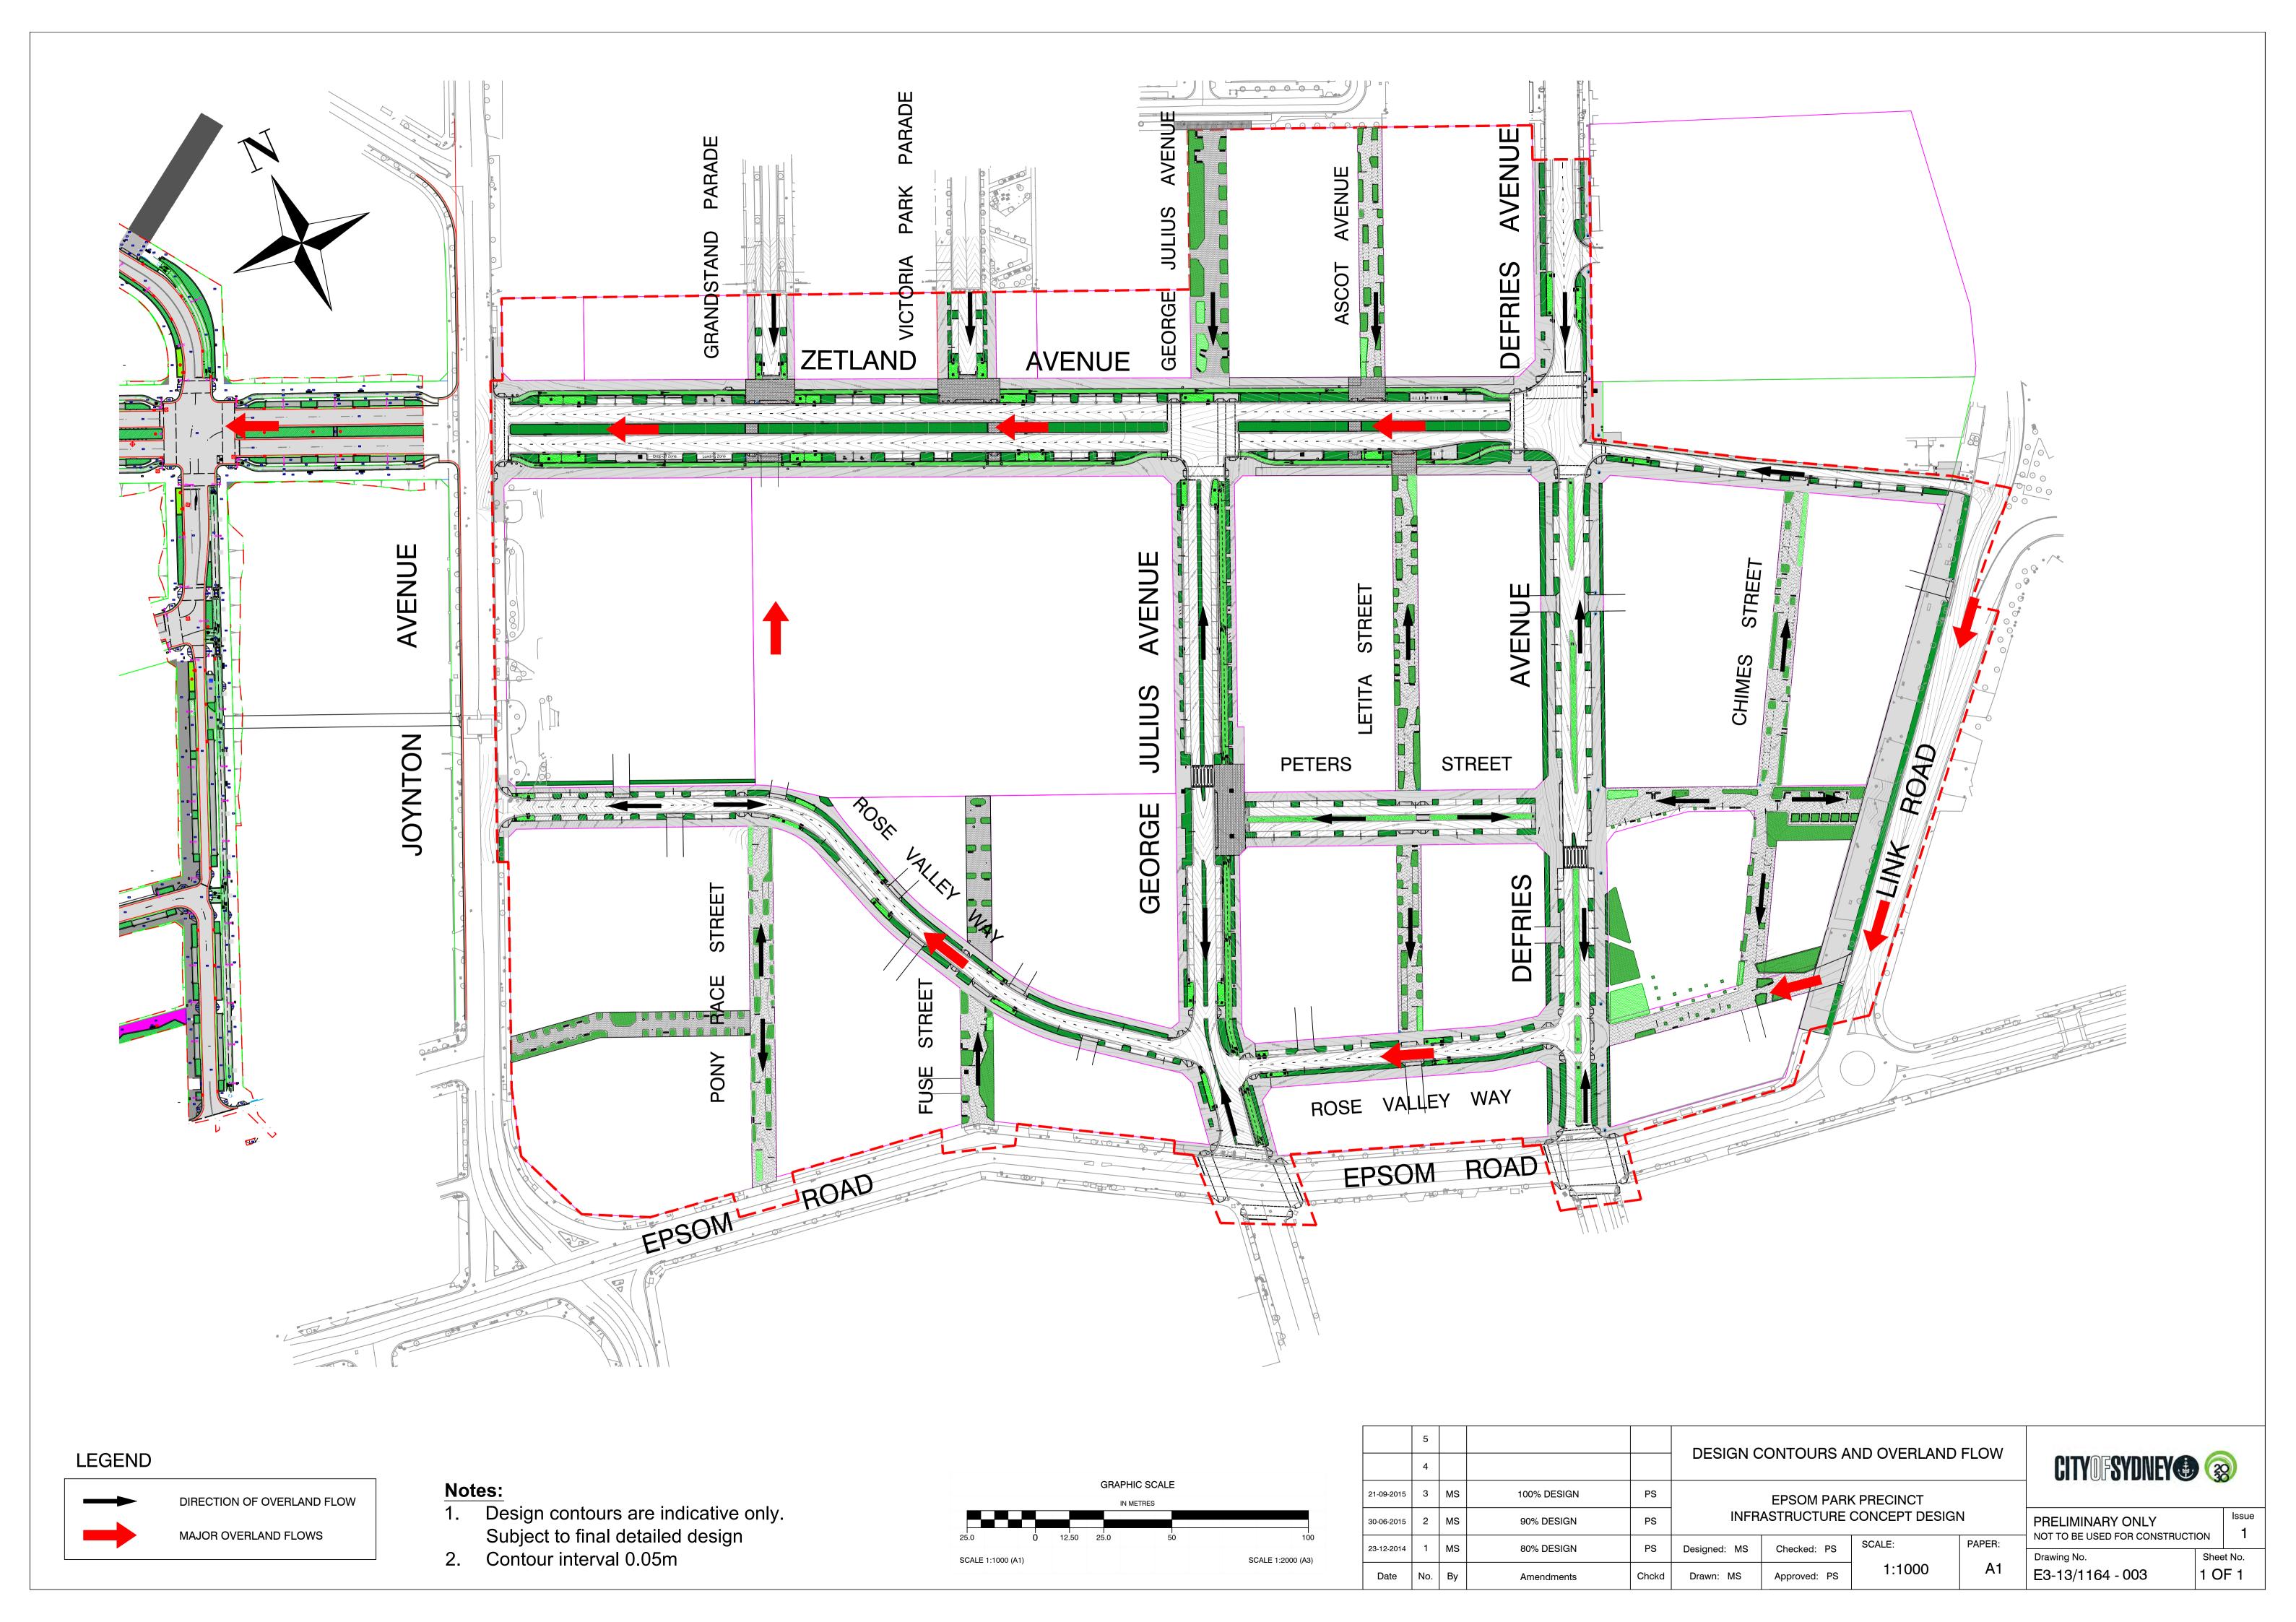

# **DRAWING LIST**

| DRAWING No. | TITLE                                          | DESCRIPTION                                          |  |  |  |
|-------------|------------------------------------------------|------------------------------------------------------|--|--|--|
| 000         | COVER SHEET                                    | ROADS, FINISHES  TRAFFIC MANAGEMENT                  |  |  |  |
| 001         | GENERAL ARRANGEMENT PLAN                       |                                                      |  |  |  |
| 002         | GENERAL ARRANGEMENT PLAN                       |                                                      |  |  |  |
| 003         | GENERAL ARRANGEMENT PLAN                       | DESIGN CONTOURS & OVERLAND FLOW PATHS                |  |  |  |
| 004         | GENERAL ARRANGEMENT PLAN                       | SWEPT PATHS SUBVEYORS DRAWING                        |  |  |  |
| 005<br>006  | LOT LAYOUT  LAND USE                           | SURVEYORS DRAWING SURVEYORS DRAWING SHEET 1 OF 4     |  |  |  |
| 010         | TYPICAL CROSS SECTIONS                         |                                                      |  |  |  |
| 010         | TYPICAL CROSS SECTIONS  TYPICAL CROSS SECTIONS | SHEET 2 OF 4                                         |  |  |  |
| 012         | TYPICAL CROSS SECTIONS  TYPICAL CROSS SECTIONS | SHEET 3 OF 4                                         |  |  |  |
| 013         | TYPICAL CROSS SECTIONS                         | SHEET 4 OF 4                                         |  |  |  |
| 100         | ROADS KEY PLAN                                 | CHEET 4 OF 4                                         |  |  |  |
| 101         | ROAD PLAN                                      | SHEET 1 OF 9                                         |  |  |  |
| 102         | ROAD PLAN                                      | SHEET 2 OF 9                                         |  |  |  |
| 103         | ROAD PLAN                                      | SHEET 3 OF 9                                         |  |  |  |
| 104         | ROAD PLAN                                      | SHEET 4 OF 9                                         |  |  |  |
| 105         | ROAD PLAN                                      | SHEET 5 OF 9                                         |  |  |  |
| 106         | ROAD PLAN                                      | SHEET 6 OF 9                                         |  |  |  |
| 107         | ROAD PLAN                                      | SHEET 7 OF 9                                         |  |  |  |
| 108         | ROAD PLAN                                      | SHEET 8 OF 9                                         |  |  |  |
| 109         | ROAD PLAN                                      | SHEET 9 OF 9                                         |  |  |  |
| 500         | SERVICE UTILITIES KEY PLAN                     |                                                      |  |  |  |
| 501         | SERVICE UTILITIES PLAN                         | SHEET 1 OF 9                                         |  |  |  |
| 502         | SERVICE UTILITIES PLAN                         | SHEET 2 OF 9                                         |  |  |  |
| 503         | SERVICE UTILITIES PLAN                         | SHEET 3 OF 9                                         |  |  |  |
| 504         | SERVICE UTILITIES PLAN                         | SHEET 4 OF 9                                         |  |  |  |
| 505         | SERVICE UTILITIES PLAN                         | SHEET 5 OF 9                                         |  |  |  |
| 506         | SERVICE UTILITIES PLAN                         | SHEET 6 OF 9                                         |  |  |  |
| 507         | SERVICE UTILITIES PLAN                         | SHEET 7 OF 9                                         |  |  |  |
| 508         | SERVICE UTILITIES PLAN                         | SHEET 8 OF 9                                         |  |  |  |
| 509         | SERVICE UTILITIES PLAN                         | SHEET 9 OF 9                                         |  |  |  |
| 701         | ROAD LONGSECTIONS                              | ZETLAND AVENUE (WEST) (Sheet 1 of 2)                 |  |  |  |
| 702         | ROAD LONGSECTIONS                              | ZETLAND AVENUE (WEST) (Sheet 2 of 2)                 |  |  |  |
| 703         | ROAD LONGSECTIONS                              | ZETLAND AVENUE (EAST)                                |  |  |  |
| 704         | ROAD LONGSECTIONS                              | GEORGE JULIUS AVENUE                                 |  |  |  |
| 705         | ROAD LONGSECTIONS                              | DEFRIES AVENUE                                       |  |  |  |
| 706         | ROAD LONGSECTIONS                              | ROSE VALLEY WAY (WEST)                               |  |  |  |
| 707         | ROAD LONGSECTIONS                              | ROSE VALLEY WAY (EAST)                               |  |  |  |
| 708         | ROAD LONGSECTIONS                              | PETERS STREET                                        |  |  |  |
| 709         | ROAD LONGSECTIONS                              | PONY RACE STREET (SHARED)                            |  |  |  |
| 710         | ROAD LONGSECTIONS                              | FUSE STREET (SHARED)                                 |  |  |  |
| 711         | ROAD LONGSECTIONS                              | LETITIA STREET (SHARED)                              |  |  |  |
| 712         | ROAD LONGSECTIONS                              | ROSE VALLEY WAY (SHARED)                             |  |  |  |
| 713         | ROAD LONGSECTIONS                              | PETERS STREET (SHARED)                               |  |  |  |
| 714         | ROAD LONGSECTIONS                              | CHIMES STREET (SHARED)                               |  |  |  |
| 715         | ROAD LONGSECTIONS                              | LINK ROAD                                            |  |  |  |
| 716         | ROAD LONGSECTIONS                              | GRANDSTAND PARADE                                    |  |  |  |
| 717         | ROAD LONGSECTIONS                              | VICTORIA PARK PARADE                                 |  |  |  |
| 718         | ROAD LONGSECTIONS                              | GEORGE JULIUS AVENUE (SHARED)                        |  |  |  |
| 719         | ROAD LONGSECTIONS                              | ASCOT AVENUE (SHARED)                                |  |  |  |
| 801         | ROAD CROSS SECTIONS                            | ZETLAND AVENUE (WEST) (Sheet 1 of 5)                 |  |  |  |
| 802         | ROAD CROSS SECTIONS                            | ZETLAND AVENUE (WEST) (Sheet 2 of 5)                 |  |  |  |
| 803         | ROAD CROSS SECTIONS                            | ZETLAND AVENUE (WEST) (Sheet 3 of 5)                 |  |  |  |
| 804         | ROAD CROSS SECTIONS                            | ZETLAND AVENUE (WEST) (Sheet 4 of 5)                 |  |  |  |
| 805         | ROAD CROSS SECTIONS                            | ZETLAND AVENUE (WEST) (Sheet 5 of 5)                 |  |  |  |
| 806         | ROAD CROSS SECTIONS                            | ZETLAND AVENUE (EAST) (Sheet 1 of 1)                 |  |  |  |
| 807         | ROAD CROSS SECTIONS                            | DEFRIES AVENUE (Sheet 1 of 3)                        |  |  |  |
| 808         | ROAD CROSS SECTIONS                            | DEFRIES AVENUE (Sheet 2 of 3)                        |  |  |  |
| 809         | ROAD CROSS SECTIONS                            | DEFRIES AVENUE (Sheet 3 of 3)                        |  |  |  |
| 810         | ROAD CROSS SECTIONS                            | GEORGE JULIUS AVENUE (Sheet 1 of 3)                  |  |  |  |
| 811         | ROAD CROSS SECTIONS                            | GEORGE JULIUS AVENUE (Sheet 2 of 3)                  |  |  |  |
| 812         | ROAD CROSS SECTIONS                            | GEORGE JULIUS AVENUE (Sheet 3 of 3)                  |  |  |  |
| 813         | ROAD CROSS SECTIONS                            | PETERS STREET  POSE VALLEY WAY (WEST) (Shoot 1 of 2) |  |  |  |
| 814         | ROAD CROSS SECTIONS                            | ROSE VALLEY WAY (WEST) (Sheet 1 of 2)                |  |  |  |
| 815         | ROAD CROSS SECTIONS                            | ROSE VALLEY WAY (WEST) (Sheet 2 of 2)                |  |  |  |
| 816         | ROAD CROSS SECTIONS                            | ROSE VALLEY WAY (EAST)                               |  |  |  |
| 817         | ROAD CROSS SECTIONS                            | LINK ROAD                                            |  |  |  |
| 818         | ROAD CROSS SECTIONS                            | GRANDSTAND PARADE                                    |  |  |  |
| 819         | ROAD CROSS SECTIONS                            | VICTORIA PARK PARADE                                 |  |  |  |
| 901 - 916   | DRAINAGE LONGSECTIONS                          |                                                      |  |  |  |