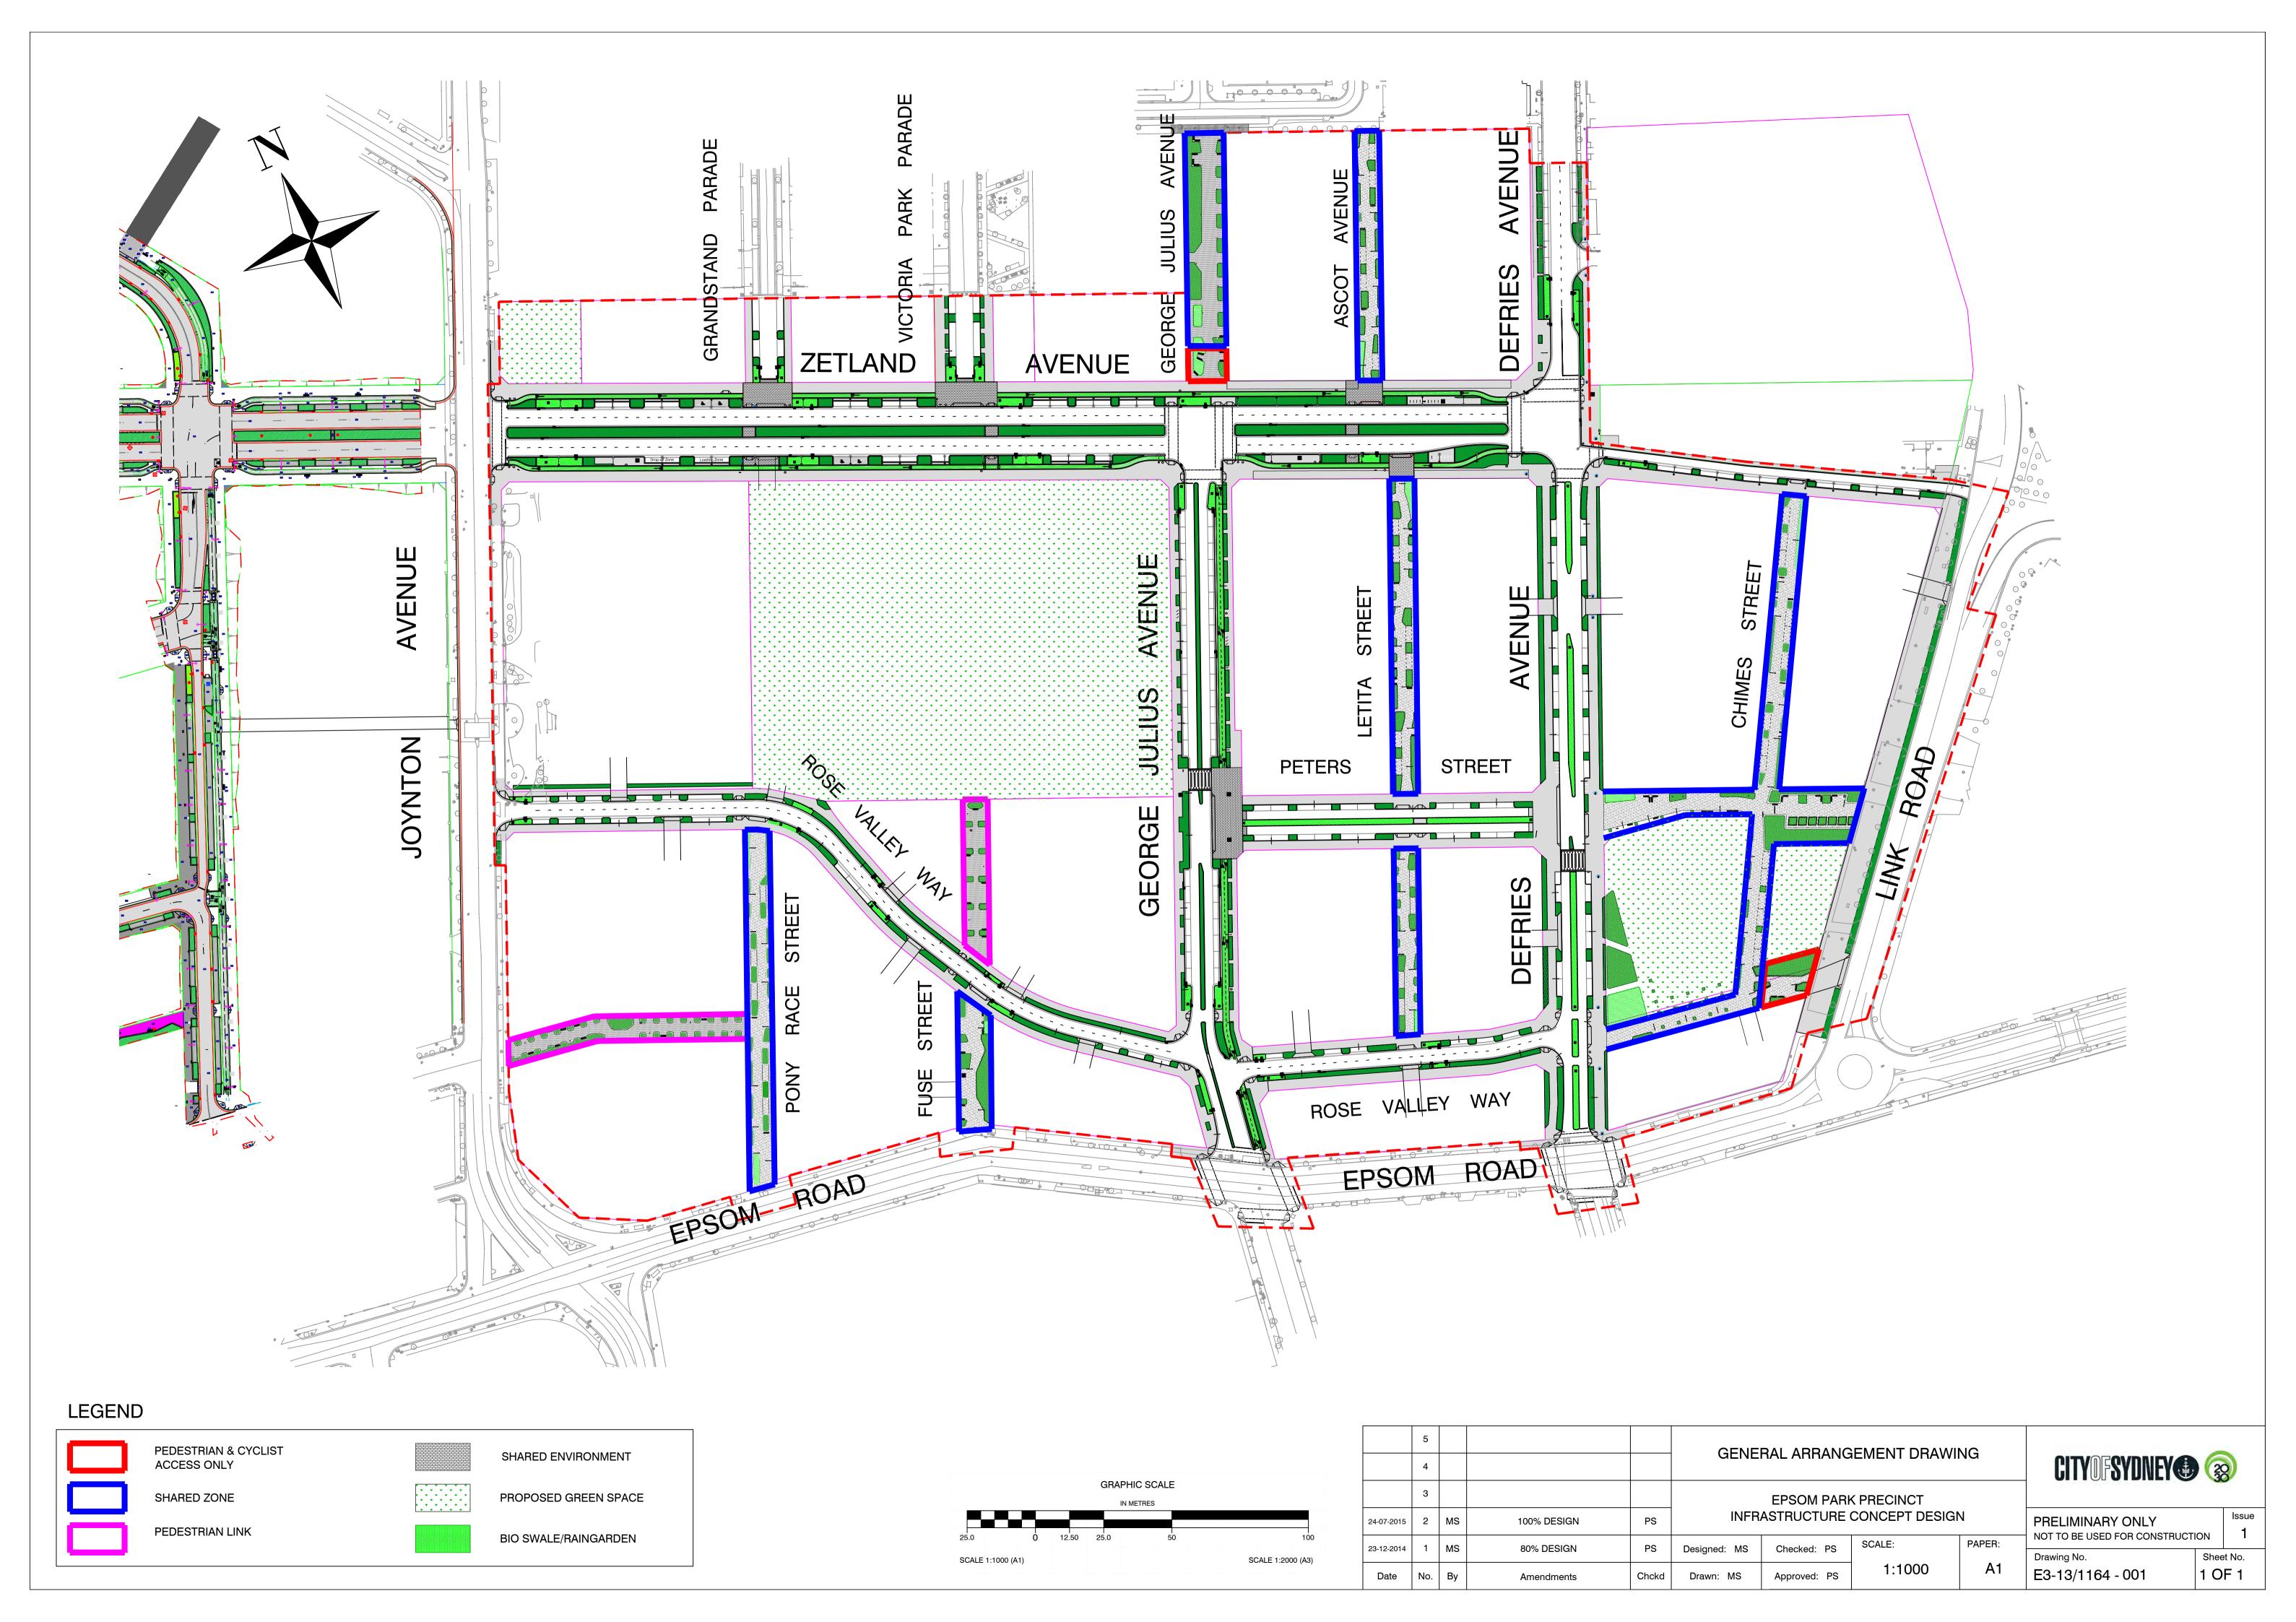

# **DRAWING LIST**

| DRAWING No. | TITLE                                          | DESCRIPTION                                          |  |  |  |
|-------------|------------------------------------------------|------------------------------------------------------|--|--|--|
| 000         | COVER SHEET                                    | ROADS, FINISHES  TRAFFIC MANAGEMENT                  |  |  |  |
| 001         | GENERAL ARRANGEMENT PLAN                       |                                                      |  |  |  |
| 002         | GENERAL ARRANGEMENT PLAN                       |                                                      |  |  |  |
| 003         | GENERAL ARRANGEMENT PLAN                       | DESIGN CONTOURS & OVERLAND FLOW PATHS                |  |  |  |
| 004         | GENERAL ARRANGEMENT PLAN                       | SWEPT PATHS SUBVEYORS DRAWING                        |  |  |  |
| 005<br>006  | LOT LAYOUT  LAND USE                           | SURVEYORS DRAWING SURVEYORS DRAWING SHEET 1 OF 4     |  |  |  |
| 010         | TYPICAL CROSS SECTIONS                         |                                                      |  |  |  |
| 010         | TYPICAL CROSS SECTIONS  TYPICAL CROSS SECTIONS | SHEET 2 OF 4                                         |  |  |  |
| 012         | TYPICAL CROSS SECTIONS  TYPICAL CROSS SECTIONS | SHEET 3 OF 4                                         |  |  |  |
| 013         | TYPICAL CROSS SECTIONS                         | SHEET 4 OF 4                                         |  |  |  |
| 100         | ROADS KEY PLAN                                 | CHEET 4 OF 4                                         |  |  |  |
| 101         | ROAD PLAN                                      | SHEET 1 OF 9                                         |  |  |  |
| 102         | ROAD PLAN                                      | SHEET 2 OF 9                                         |  |  |  |
| 103         | ROAD PLAN                                      | SHEET 3 OF 9                                         |  |  |  |
| 104         | ROAD PLAN                                      | SHEET 4 OF 9                                         |  |  |  |
| 105         | ROAD PLAN                                      | SHEET 5 OF 9                                         |  |  |  |
| 106         | ROAD PLAN                                      | SHEET 6 OF 9                                         |  |  |  |
| 107         | ROAD PLAN                                      | SHEET 7 OF 9                                         |  |  |  |
| 108         | ROAD PLAN                                      | SHEET 8 OF 9                                         |  |  |  |
| 109         | ROAD PLAN                                      | SHEET 9 OF 9                                         |  |  |  |
| 500         | SERVICE UTILITIES KEY PLAN                     |                                                      |  |  |  |
| 501         | SERVICE UTILITIES PLAN                         | SHEET 1 OF 9                                         |  |  |  |
| 502         | SERVICE UTILITIES PLAN                         | SHEET 2 OF 9                                         |  |  |  |
| 503         | SERVICE UTILITIES PLAN                         | SHEET 3 OF 9                                         |  |  |  |
| 504         | SERVICE UTILITIES PLAN                         | SHEET 4 OF 9                                         |  |  |  |
| 505         | SERVICE UTILITIES PLAN                         | SHEET 5 OF 9                                         |  |  |  |
| 506         | SERVICE UTILITIES PLAN                         | SHEET 6 OF 9                                         |  |  |  |
| 507         | SERVICE UTILITIES PLAN                         | SHEET 7 OF 9                                         |  |  |  |
| 508         | SERVICE UTILITIES PLAN                         | SHEET 8 OF 9                                         |  |  |  |
| 509         | SERVICE UTILITIES PLAN                         | SHEET 9 OF 9                                         |  |  |  |
| 701         | ROAD LONGSECTIONS                              | ZETLAND AVENUE (WEST) (Sheet 1 of 2)                 |  |  |  |
| 702         | ROAD LONGSECTIONS                              | ZETLAND AVENUE (WEST) (Sheet 2 of 2)                 |  |  |  |
| 703         | ROAD LONGSECTIONS                              | ZETLAND AVENUE (EAST)                                |  |  |  |
| 704         | ROAD LONGSECTIONS                              | GEORGE JULIUS AVENUE                                 |  |  |  |
| 705         | ROAD LONGSECTIONS                              | DEFRIES AVENUE                                       |  |  |  |
| 706         | ROAD LONGSECTIONS                              | ROSE VALLEY WAY (WEST)                               |  |  |  |
| 707         | ROAD LONGSECTIONS                              | ROSE VALLEY WAY (EAST)                               |  |  |  |
| 708         | ROAD LONGSECTIONS                              | PETERS STREET                                        |  |  |  |
| 709         | ROAD LONGSECTIONS                              | PONY RACE STREET (SHARED)                            |  |  |  |
| 710         | ROAD LONGSECTIONS                              | FUSE STREET (SHARED)                                 |  |  |  |
| 711         | ROAD LONGSECTIONS                              | LETITIA STREET (SHARED)                              |  |  |  |
| 712         | ROAD LONGSECTIONS                              | ROSE VALLEY WAY (SHARED)                             |  |  |  |
| 713         | ROAD LONGSECTIONS                              | PETERS STREET (SHARED)                               |  |  |  |
| 714         | ROAD LONGSECTIONS                              | CHIMES STREET (SHARED)                               |  |  |  |
| 715         | ROAD LONGSECTIONS                              | LINK ROAD                                            |  |  |  |
| 716         | ROAD LONGSECTIONS                              | GRANDSTAND PARADE                                    |  |  |  |
| 717         | ROAD LONGSECTIONS                              | VICTORIA PARK PARADE                                 |  |  |  |
| 718         | ROAD LONGSECTIONS                              | GEORGE JULIUS AVENUE (SHARED)                        |  |  |  |
| 719         | ROAD LONGSECTIONS                              | ASCOT AVENUE (SHARED)                                |  |  |  |
| 801         | ROAD CROSS SECTIONS                            | ZETLAND AVENUE (WEST) (Sheet 1 of 5)                 |  |  |  |
| 802         | ROAD CROSS SECTIONS                            | ZETLAND AVENUE (WEST) (Sheet 2 of 5)                 |  |  |  |
| 803         | ROAD CROSS SECTIONS                            | ZETLAND AVENUE (WEST) (Sheet 3 of 5)                 |  |  |  |
| 804         | ROAD CROSS SECTIONS                            | ZETLAND AVENUE (WEST) (Sheet 4 of 5)                 |  |  |  |
| 805         | ROAD CROSS SECTIONS                            | ZETLAND AVENUE (WEST) (Sheet 5 of 5)                 |  |  |  |
| 806         | ROAD CROSS SECTIONS                            | ZETLAND AVENUE (EAST) (Sheet 1 of 1)                 |  |  |  |
| 807         | ROAD CROSS SECTIONS                            | DEFRIES AVENUE (Sheet 1 of 3)                        |  |  |  |
| 808         | ROAD CROSS SECTIONS                            | DEFRIES AVENUE (Sheet 2 of 3)                        |  |  |  |
| 809         | ROAD CROSS SECTIONS                            | DEFRIES AVENUE (Sheet 3 of 3)                        |  |  |  |
| 810         | ROAD CROSS SECTIONS                            | GEORGE JULIUS AVENUE (Sheet 1 of 3)                  |  |  |  |
| 811         | ROAD CROSS SECTIONS                            | GEORGE JULIUS AVENUE (Sheet 2 of 3)                  |  |  |  |
| 812         | ROAD CROSS SECTIONS                            | GEORGE JULIUS AVENUE (Sheet 3 of 3)                  |  |  |  |
| 813         | ROAD CROSS SECTIONS                            | PETERS STREET  POSE VALLEY WAY (WEST) (Shoot 1 of 2) |  |  |  |
| 814         | ROAD CROSS SECTIONS                            | ROSE VALLEY WAY (WEST) (Sheet 1 of 2)                |  |  |  |
| 815         | ROAD CROSS SECTIONS                            | ROSE VALLEY WAY (WEST) (Sheet 2 of 2)                |  |  |  |
| 816         | ROAD CROSS SECTIONS                            | ROSE VALLEY WAY (EAST)                               |  |  |  |
| 817         | ROAD CROSS SECTIONS                            | LINK ROAD                                            |  |  |  |
| 818         | ROAD CROSS SECTIONS                            | GRANDSTAND PARADE                                    |  |  |  |
| 819         | ROAD CROSS SECTIONS                            | VICTORIA PARK PARADE                                 |  |  |  |
| 901 - 916   | DRAINAGE LONGSECTIONS                          |                                                      |  |  |  |