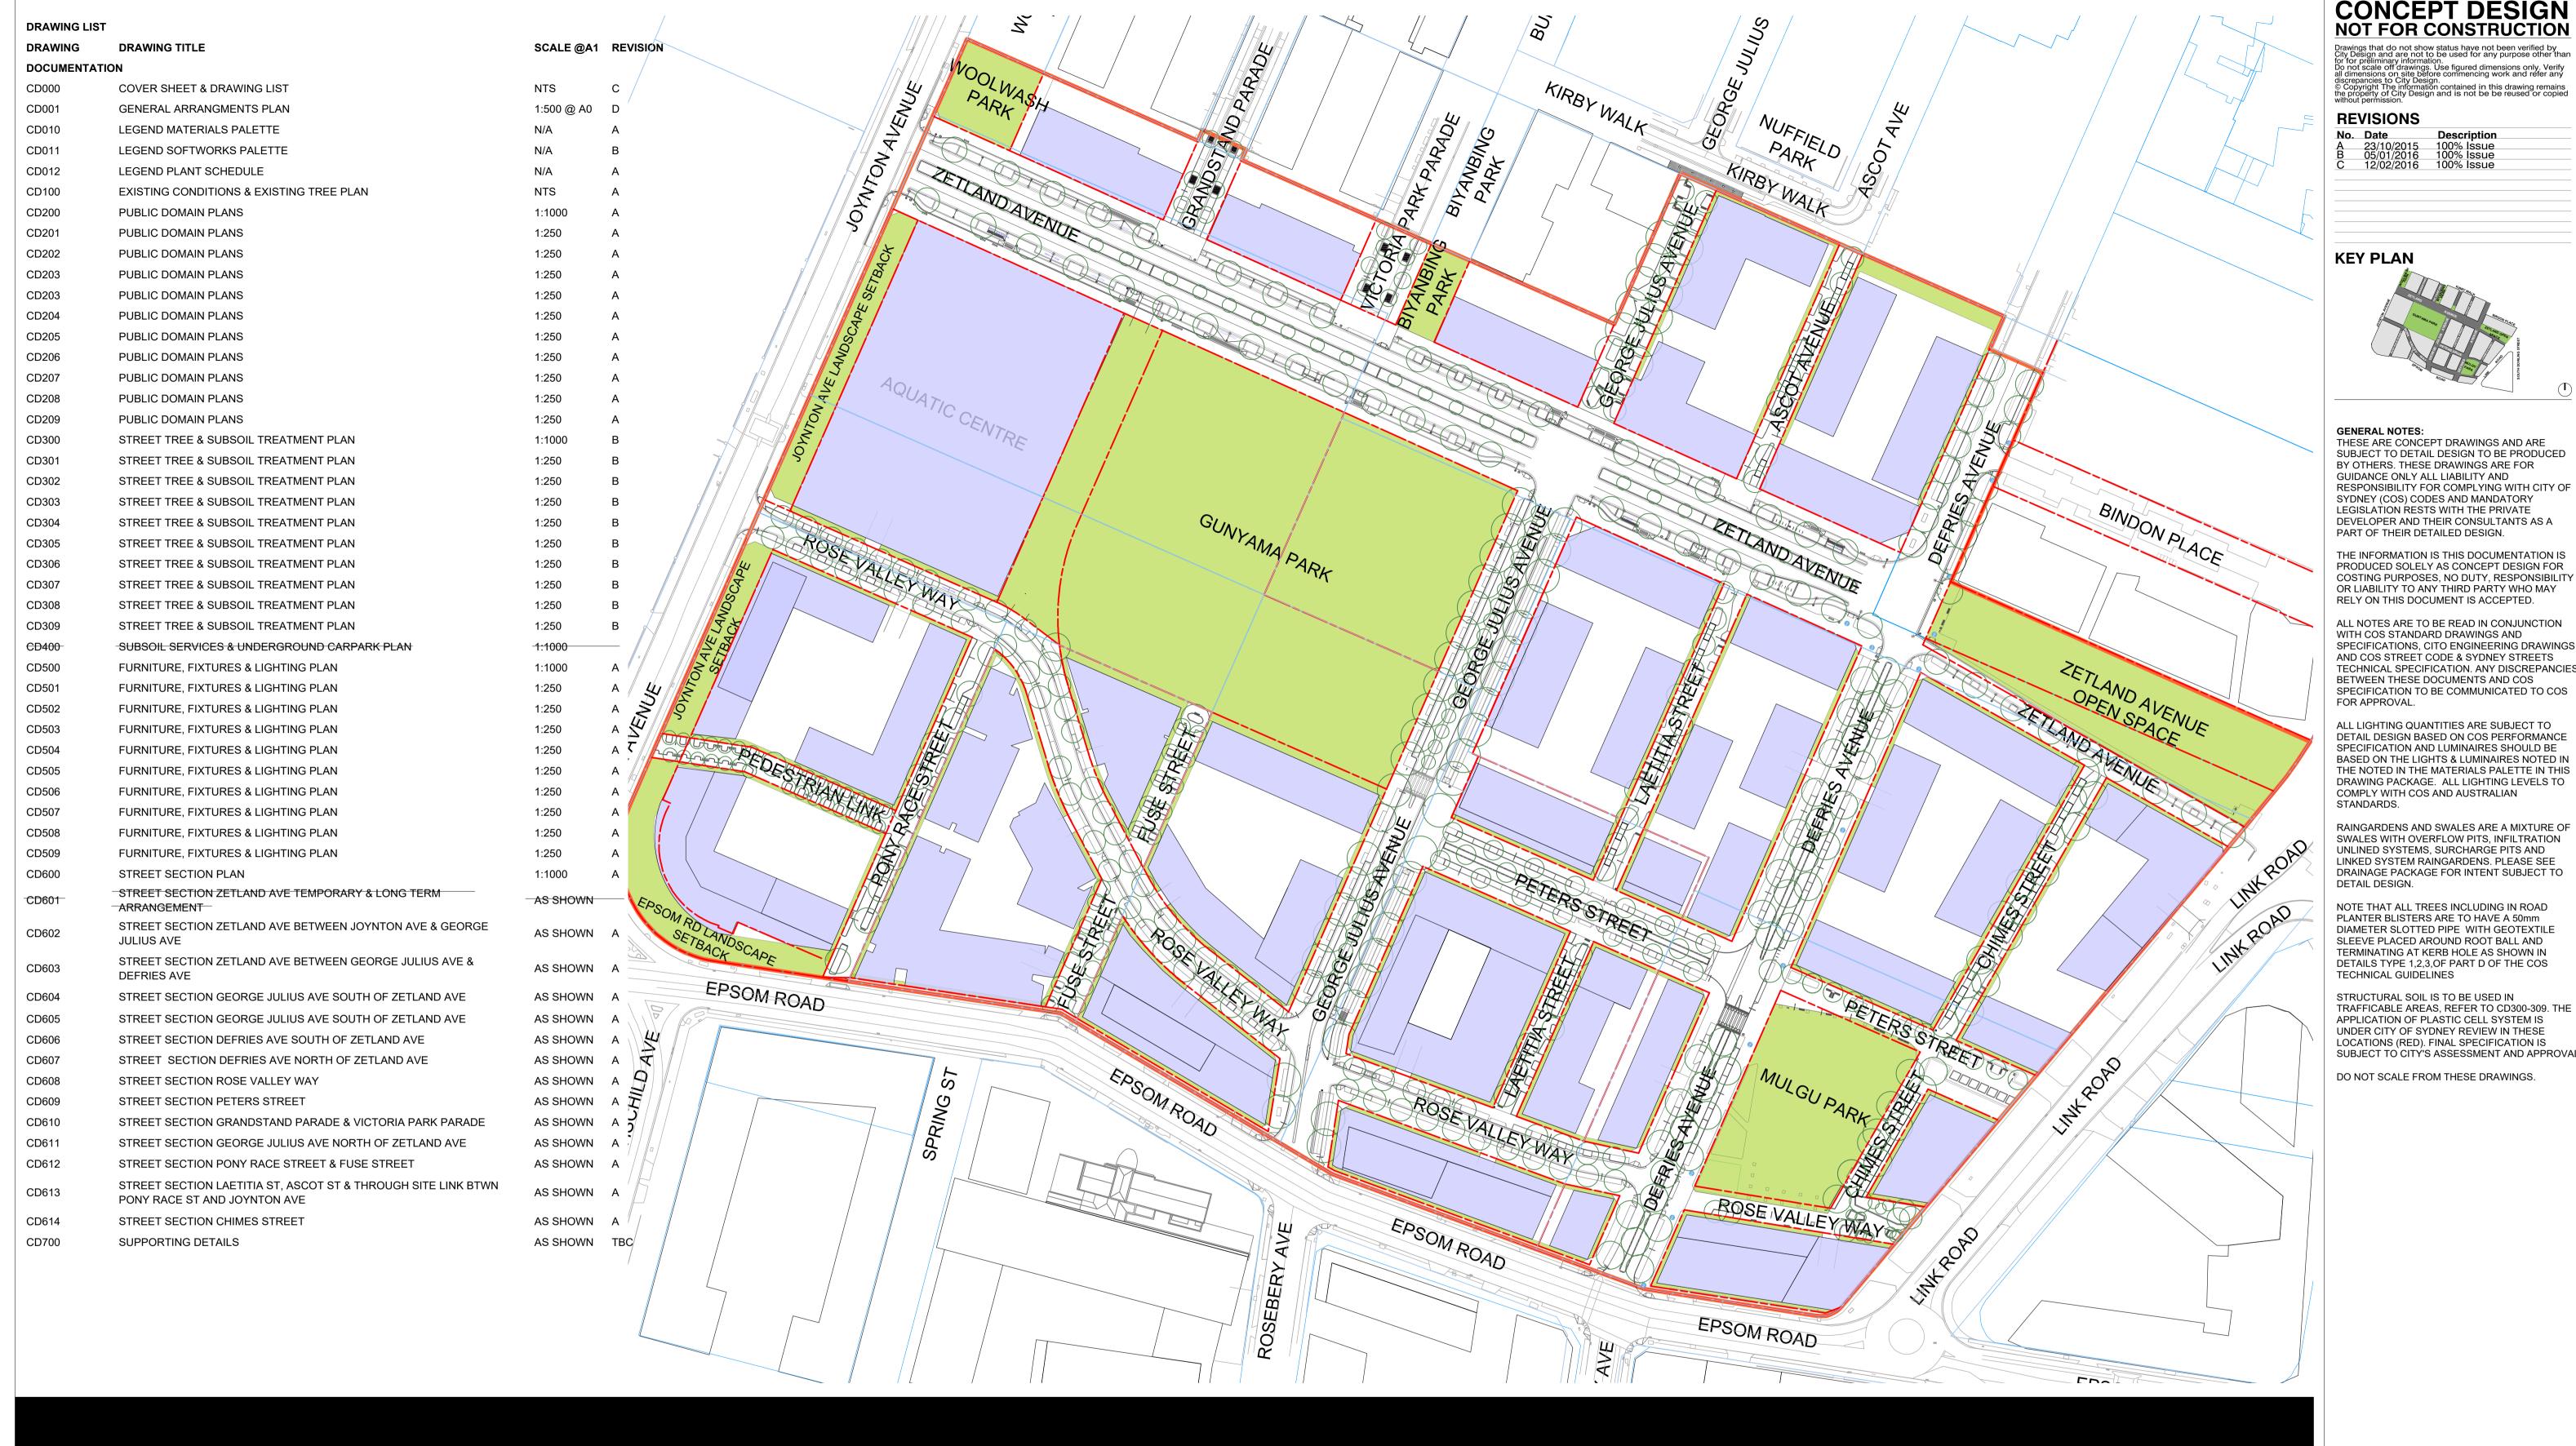

## Appendix A - City of Sydney; Epsom Road Precinct Concept Design Reference Drawings

CONCEPT DESIGN
NOT FOR CONSTRUCTION

**GENERAL NOTES:** THESE ARE CONCEPT DRAWINGS AND ARE SUBJECT TO DETAIL DESIGN TO BE PRODUCED BY OTHERS. THESE DRAWINGS ARE FOR GUIDANCE ONLY ALL LIABILITY AND RESPONSIBILITY FOR COMPLYING WITH CITY OF SYDNEY (COS) CODES AND MANDATORY LEGISLATION RESTS WITH THE PRIVATE DEVELOPER AND THEIR CONSULTANTS AS A

PRODUCED SOLELY AS CONCEPT DESIGN FOR COSTING PURPOSES, NO DUTY, RESPONSIBILITY OR LIABILITY TO ANY THIRD PARTY WHO MAY RELY ON THIS DOCUMENT IS ACCEPTED.

WITH COS STANDARD DRAWINGS AND SPECIFICATIONS, CITO ENGINEERING DRAWINGS AND COS STREET CODE & SYDNEY STREETS TECHNICAL SPECIFICATION. ANY DISCREPANCIES BETWEEN THESE DOCUMENTS AND COS SPECIFICATION TO BE COMMUNICATED TO COS

ALL LIGHTING QUANTITIES ARE SUBJECT TO DETAIL DESIGN BASED ON COS PERFORMANCE SPECIFICATION AND LUMINAIRES SHOULD BE BASED ON THE LIGHTS & LUMINAIRES NOTED IN THE NOTED IN THE MATERIALS PALETTE IN THIS DRAWING PACKAGE. ALL LIGHTING LEVELS TO COMPLY WITH COS AND AUSTRALIAN

RAINGARDENS AND SWALES ARE A MIXTURE OF SWALES WITH OVERFLOW PITS, INFILTRATION UNLINED SYSTEMS, SURCHARGE PITS AND LINKED SYSTEM RAINGARDENS. PLEASE SEE DRAINAGE PACKAGE FOR INTENT SUBJECT TO

NOTE THAT ALL TREES INCLUDING IN ROAD PLANTER BLISTERS ARE TO HAVE A 50mm DIAMETER SLOTTED PIPE WITH GEOTEXTILE SLEEVE PLACED AROUND ROOT BALL AND FERMINATING AT KERB HOLE AS SHOWN IN DETAILS TYPE 1,2,3,OF PART D OF THE COS

STRUCTURAL SOIL IS TO BE USED IN TRAFFICABLE AREAS, REFER TO CD300-309. THE APPLICATION OF PLASTIC CELL SYSTEM IS UNDER CITY OF SYDNEY REVIEW IN THESE LOCATIONS (RED). FINAL SPECIFICATION IS SUBJECT TO CITY'S ASSESSMENT AND APPROVAL

DO NOT SCALE FROM THESE DRAWINGS

CITYOFSYDNEY ®

**Epsom Park Precinct** Public Domain Concept

**City of Sydney** CITÝ DESIGN

**Drawing Name COVER SHEET & DRAWING LIST** 

Scale NTS @ A1

**CD000** 