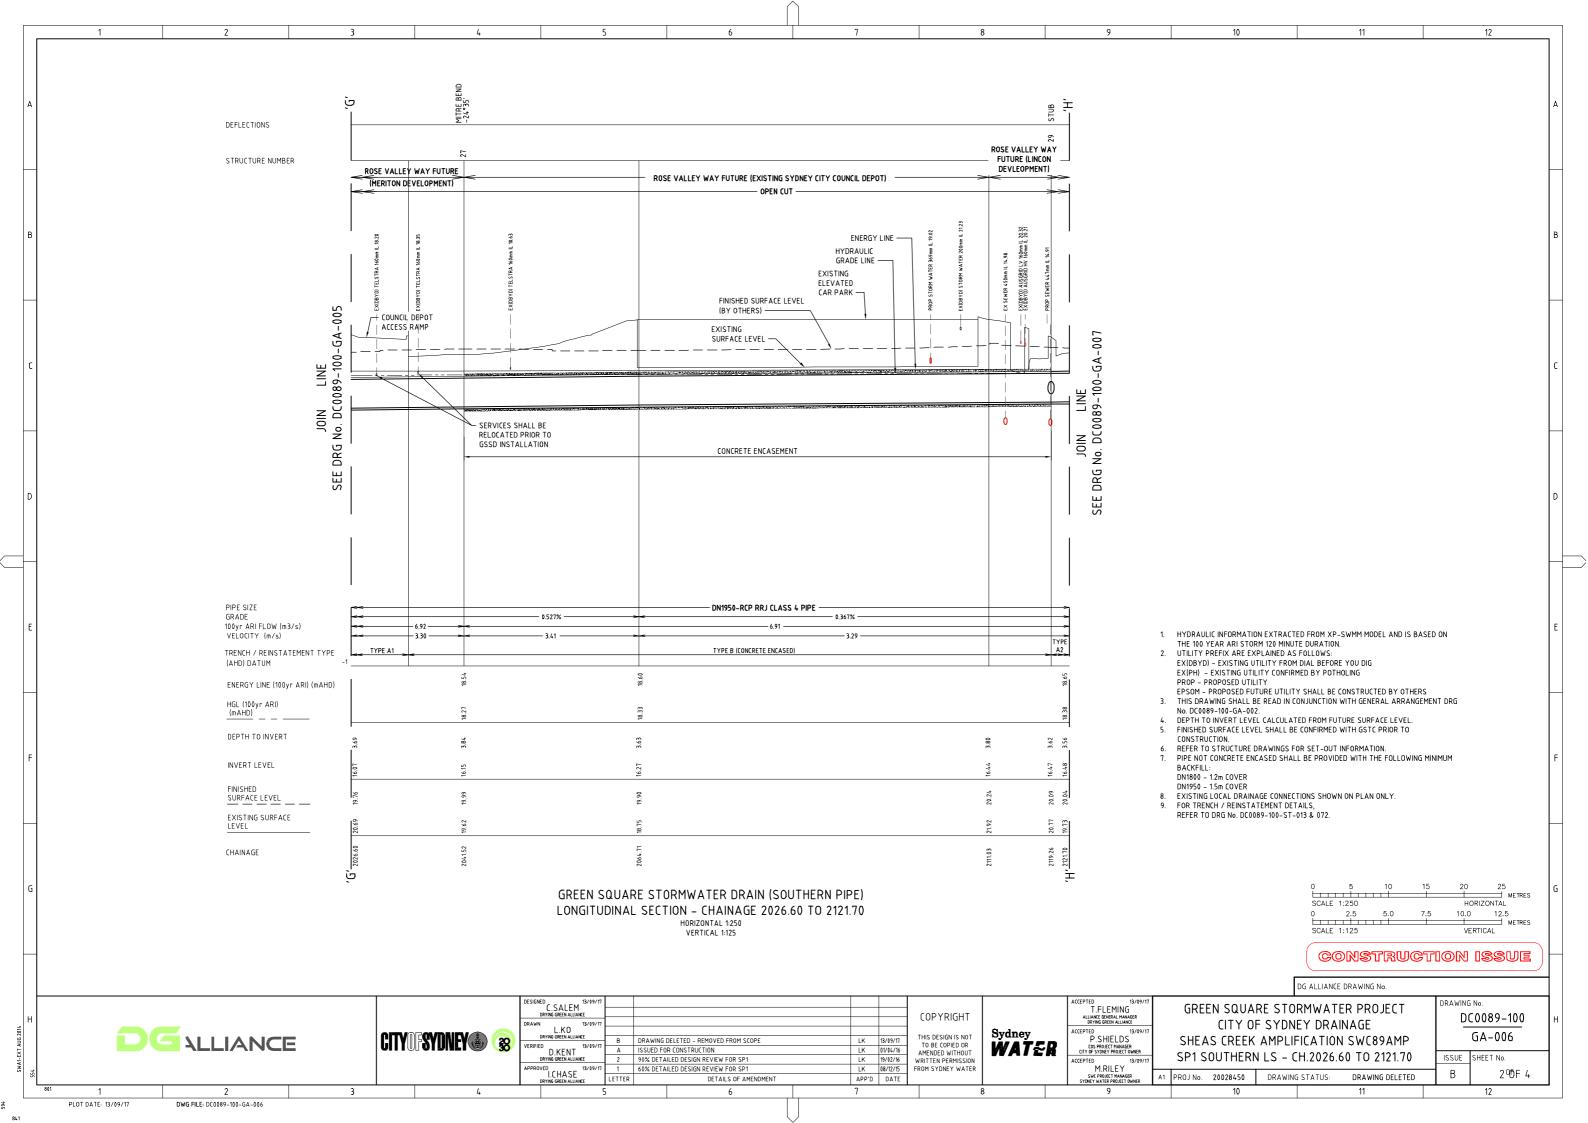

-|---------------|----------------|------------------|-----|
| 21-09-2015 | 3   | MS | 100% DESIGN | PS    | EPSOM PARK PRECINCT<br>INFRASTRUCTURE CONCEPT DESIGN |              |               |                |                  |     |
| 30-06-2015 | 2   | мѕ | 90% DESIGN  | PS    |                                                      |              |               |                | PRELIMINARY ONLY |     |
| 23-12-2014 | 1   | MS | 80% DESIGN  | PS    | Designed: MS                                         | Checked: PS  | SCALE: PAPER: |                | Drawing No.      |     |
| Date       | No. | Ву | Amendments  | Chckd | Drawn: MS                                            | Approved: PS | NTS           | A1             | E3-13/1164 - 000 | 1 0 |

Sheet No.
1 OF 1