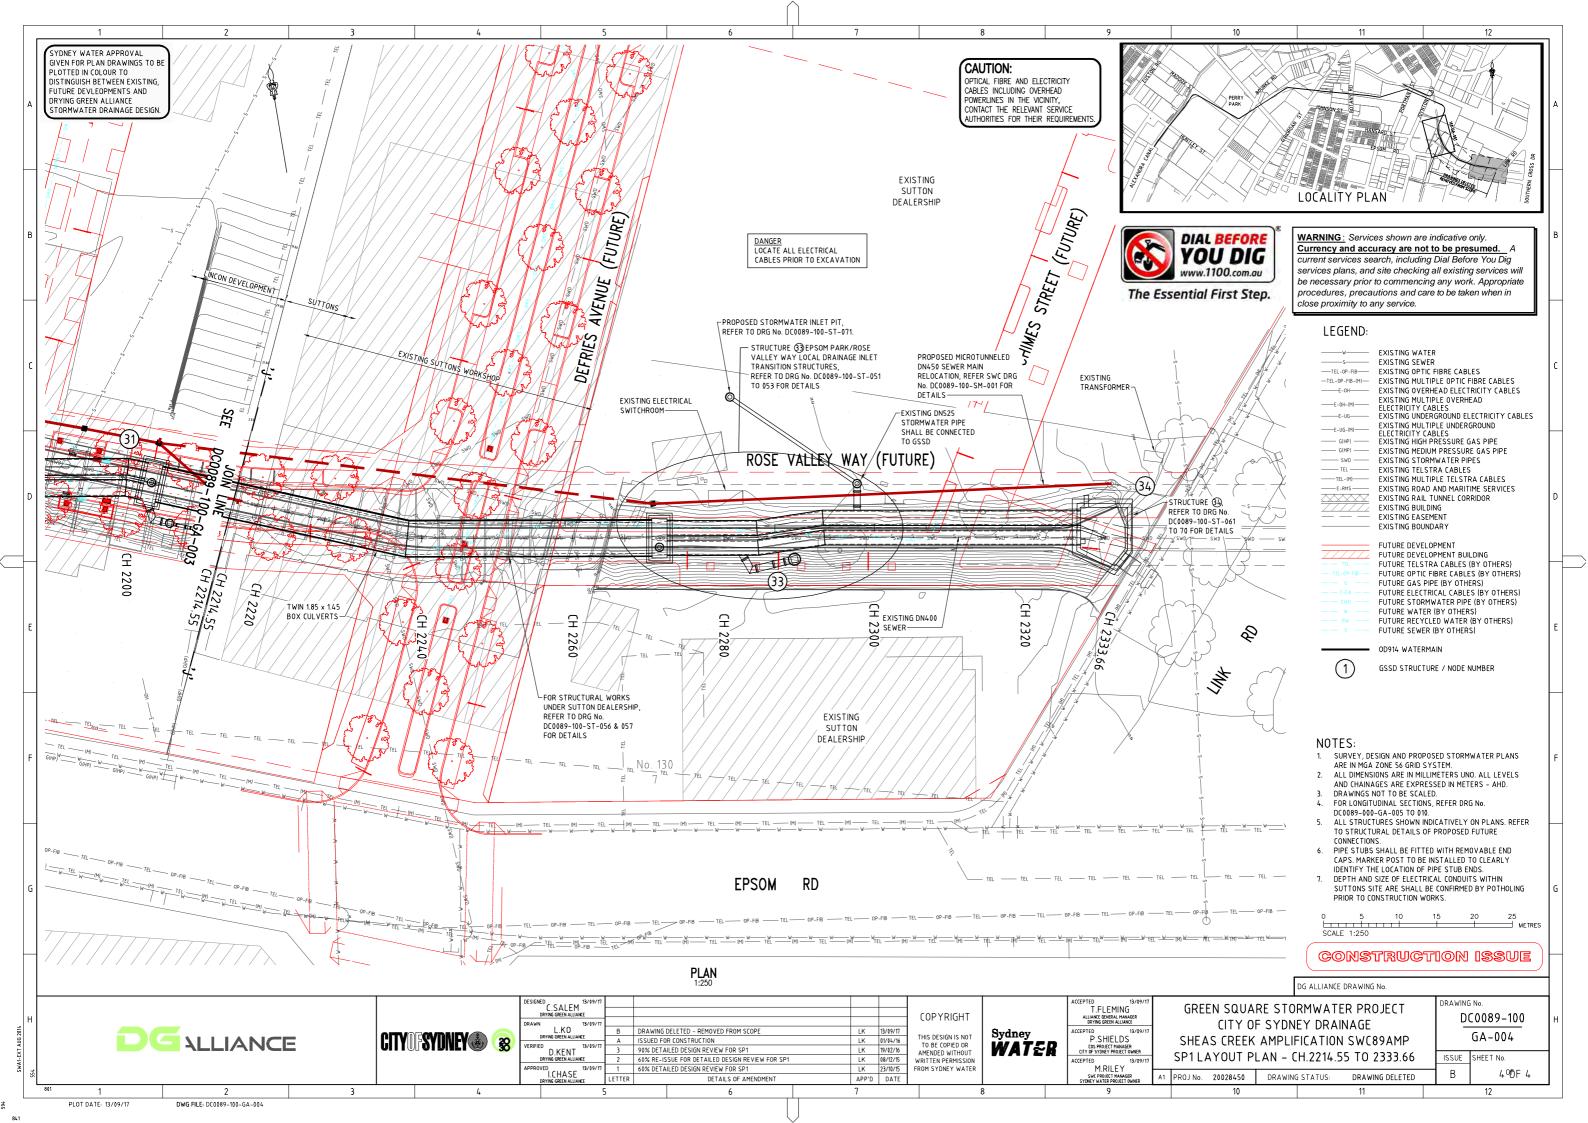

# GREEN SQUARE EPSOM PARK PRECINCT PROPOSED ROAD & DRAINAGE LAYOUT

# CONCEPT DESIGN

LOCALITY PLAN N.T.S.