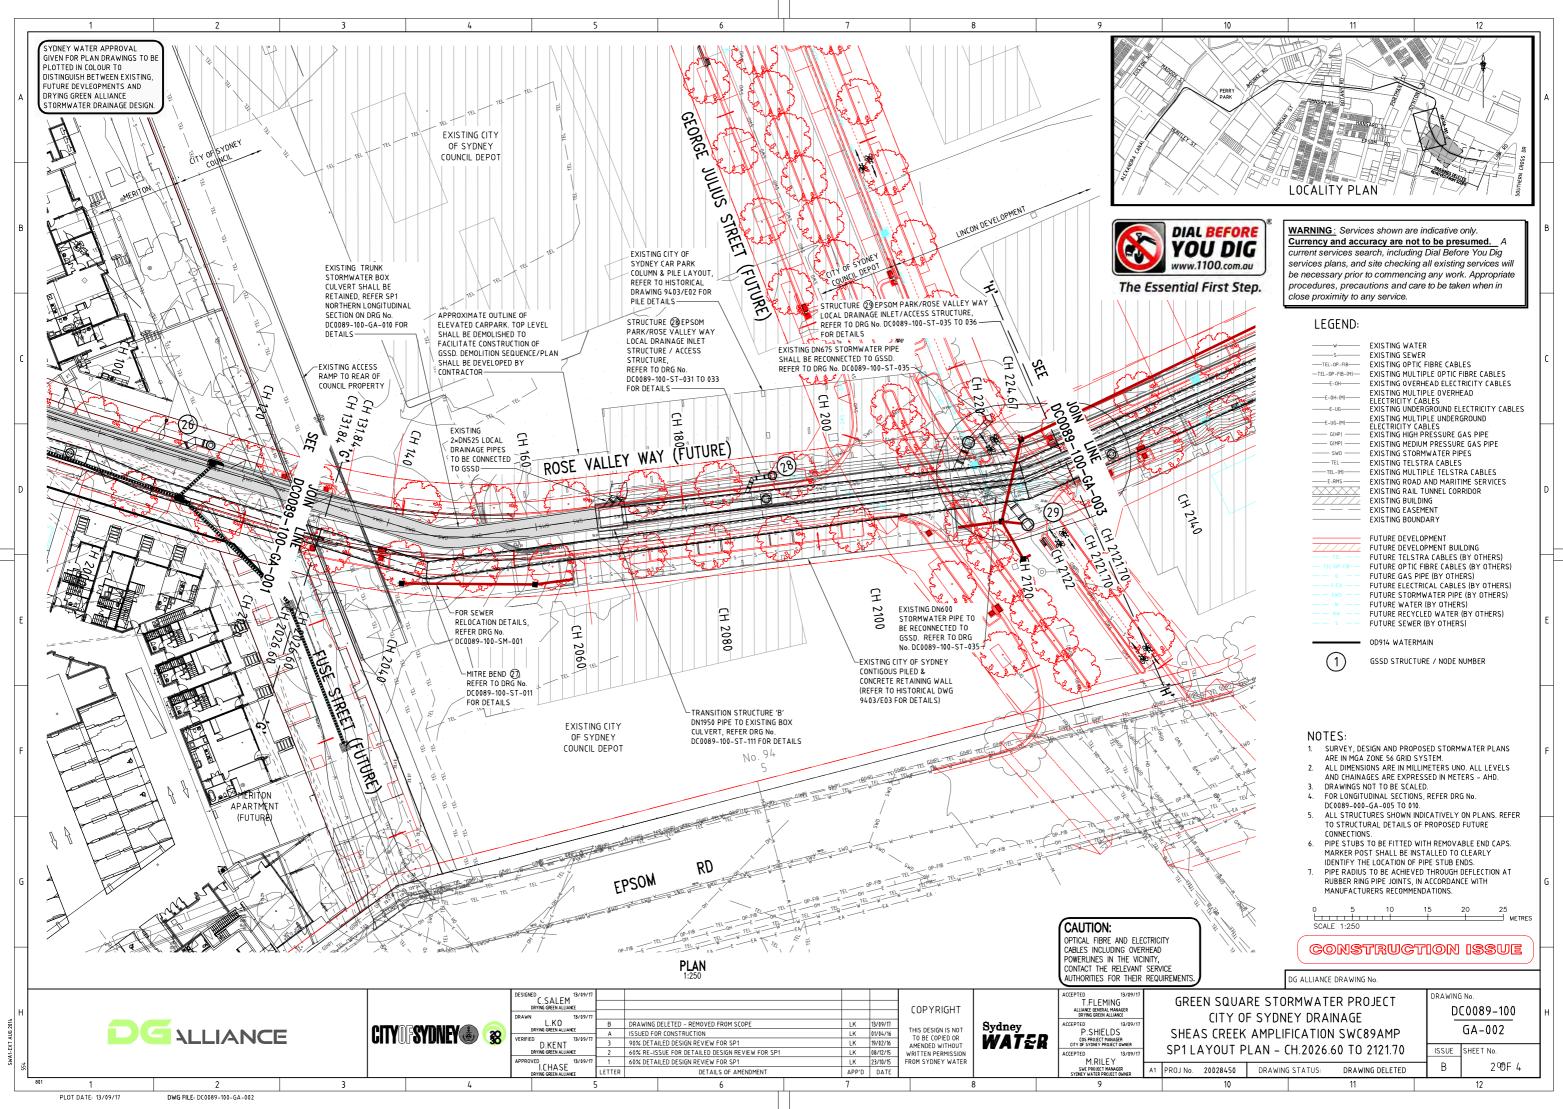

# GREEN SQUARE EPSOM PARK PRECINCT PROPOSED ROAD & DRAINAGE LAYOUT

# CONCEPT DESIGN

LOCALITY PLAN N.T.S.