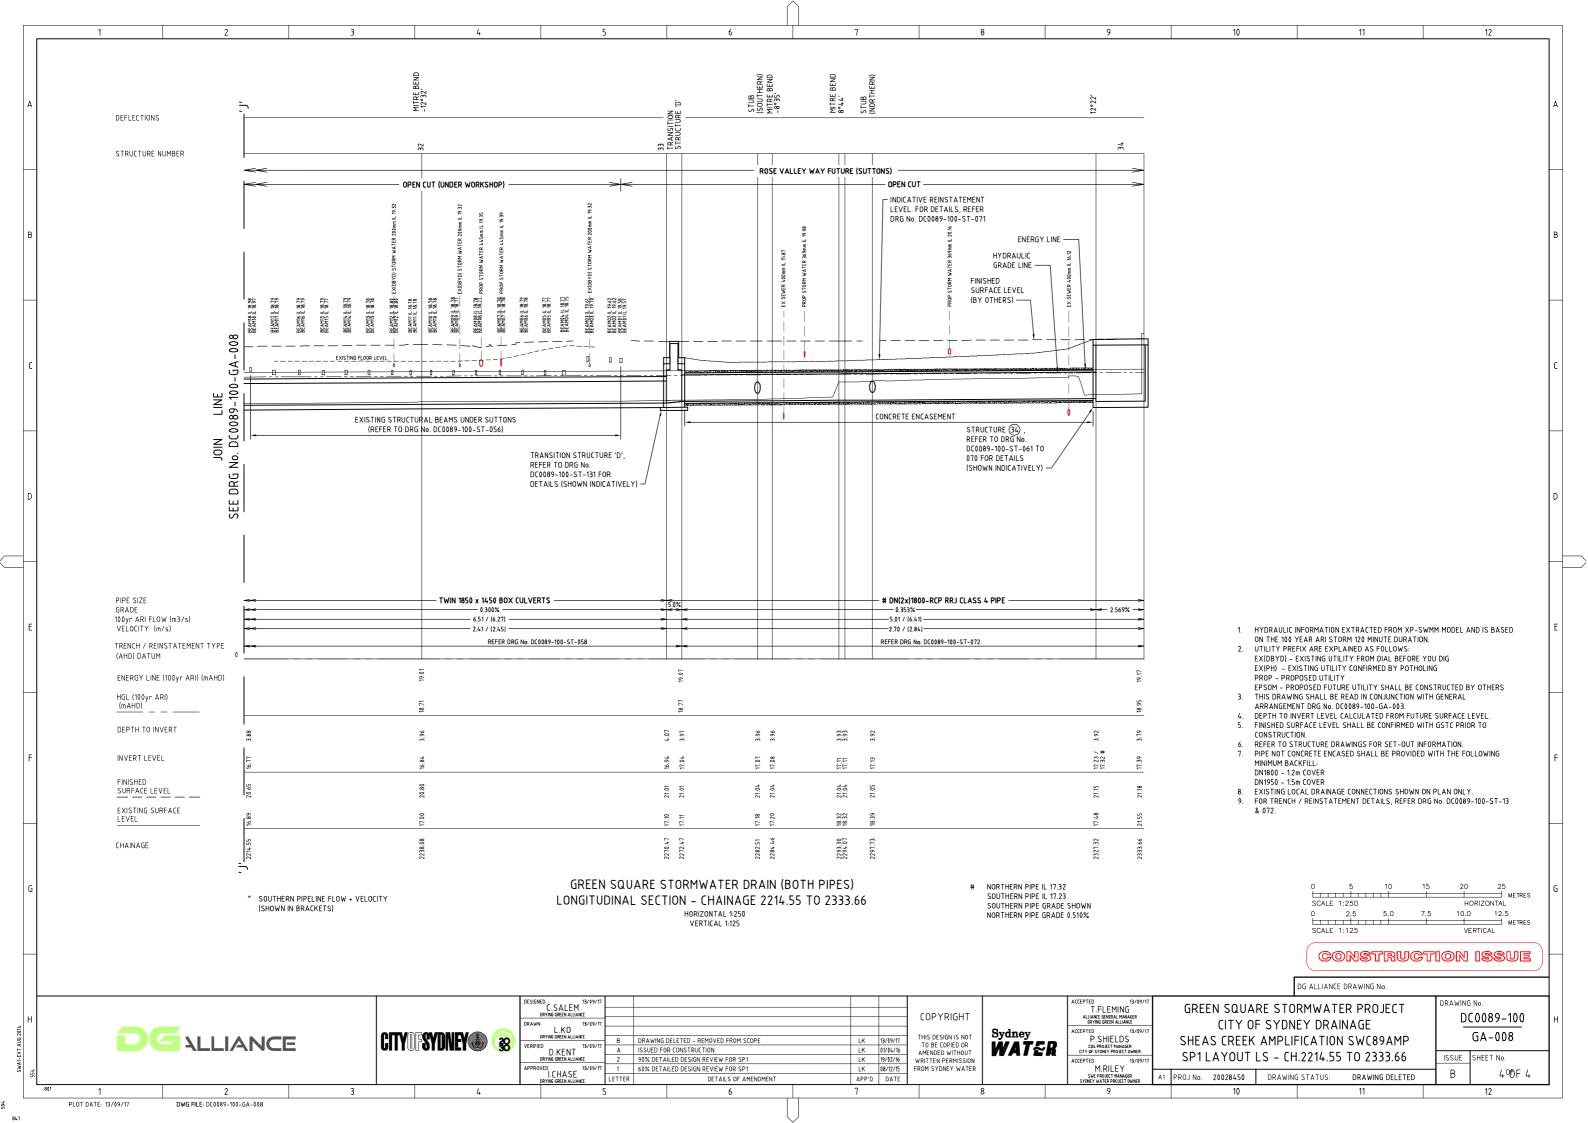

-------------|----------------|------------------|-----|
| 21-09-2015 | 3   | MS | 100% DESIGN | PS    | EPSOM PARK PRECINCT<br>INFRASTRUCTURE CONCEPT DESIGN |              |               |                |                  |     |
| 30-06-2015 | 2   | мѕ | 90% DESIGN  | PS    |                                                      |              |               |                | PRELIMINARY ONLY |     |
| 23-12-2014 | 1   | MS | 80% DESIGN  | PS    | Designed: MS                                         | Checked: PS  | SCALE: PAPER: |                | Drawing No.      |     |
| Date       | No. | Ву | Amendments  | Chckd | Drawn: MS                                            | Approved: PS | NTS           | A1             | E3-13/1164 - 000 | 1 0 |

Sheet No.
1 OF 1