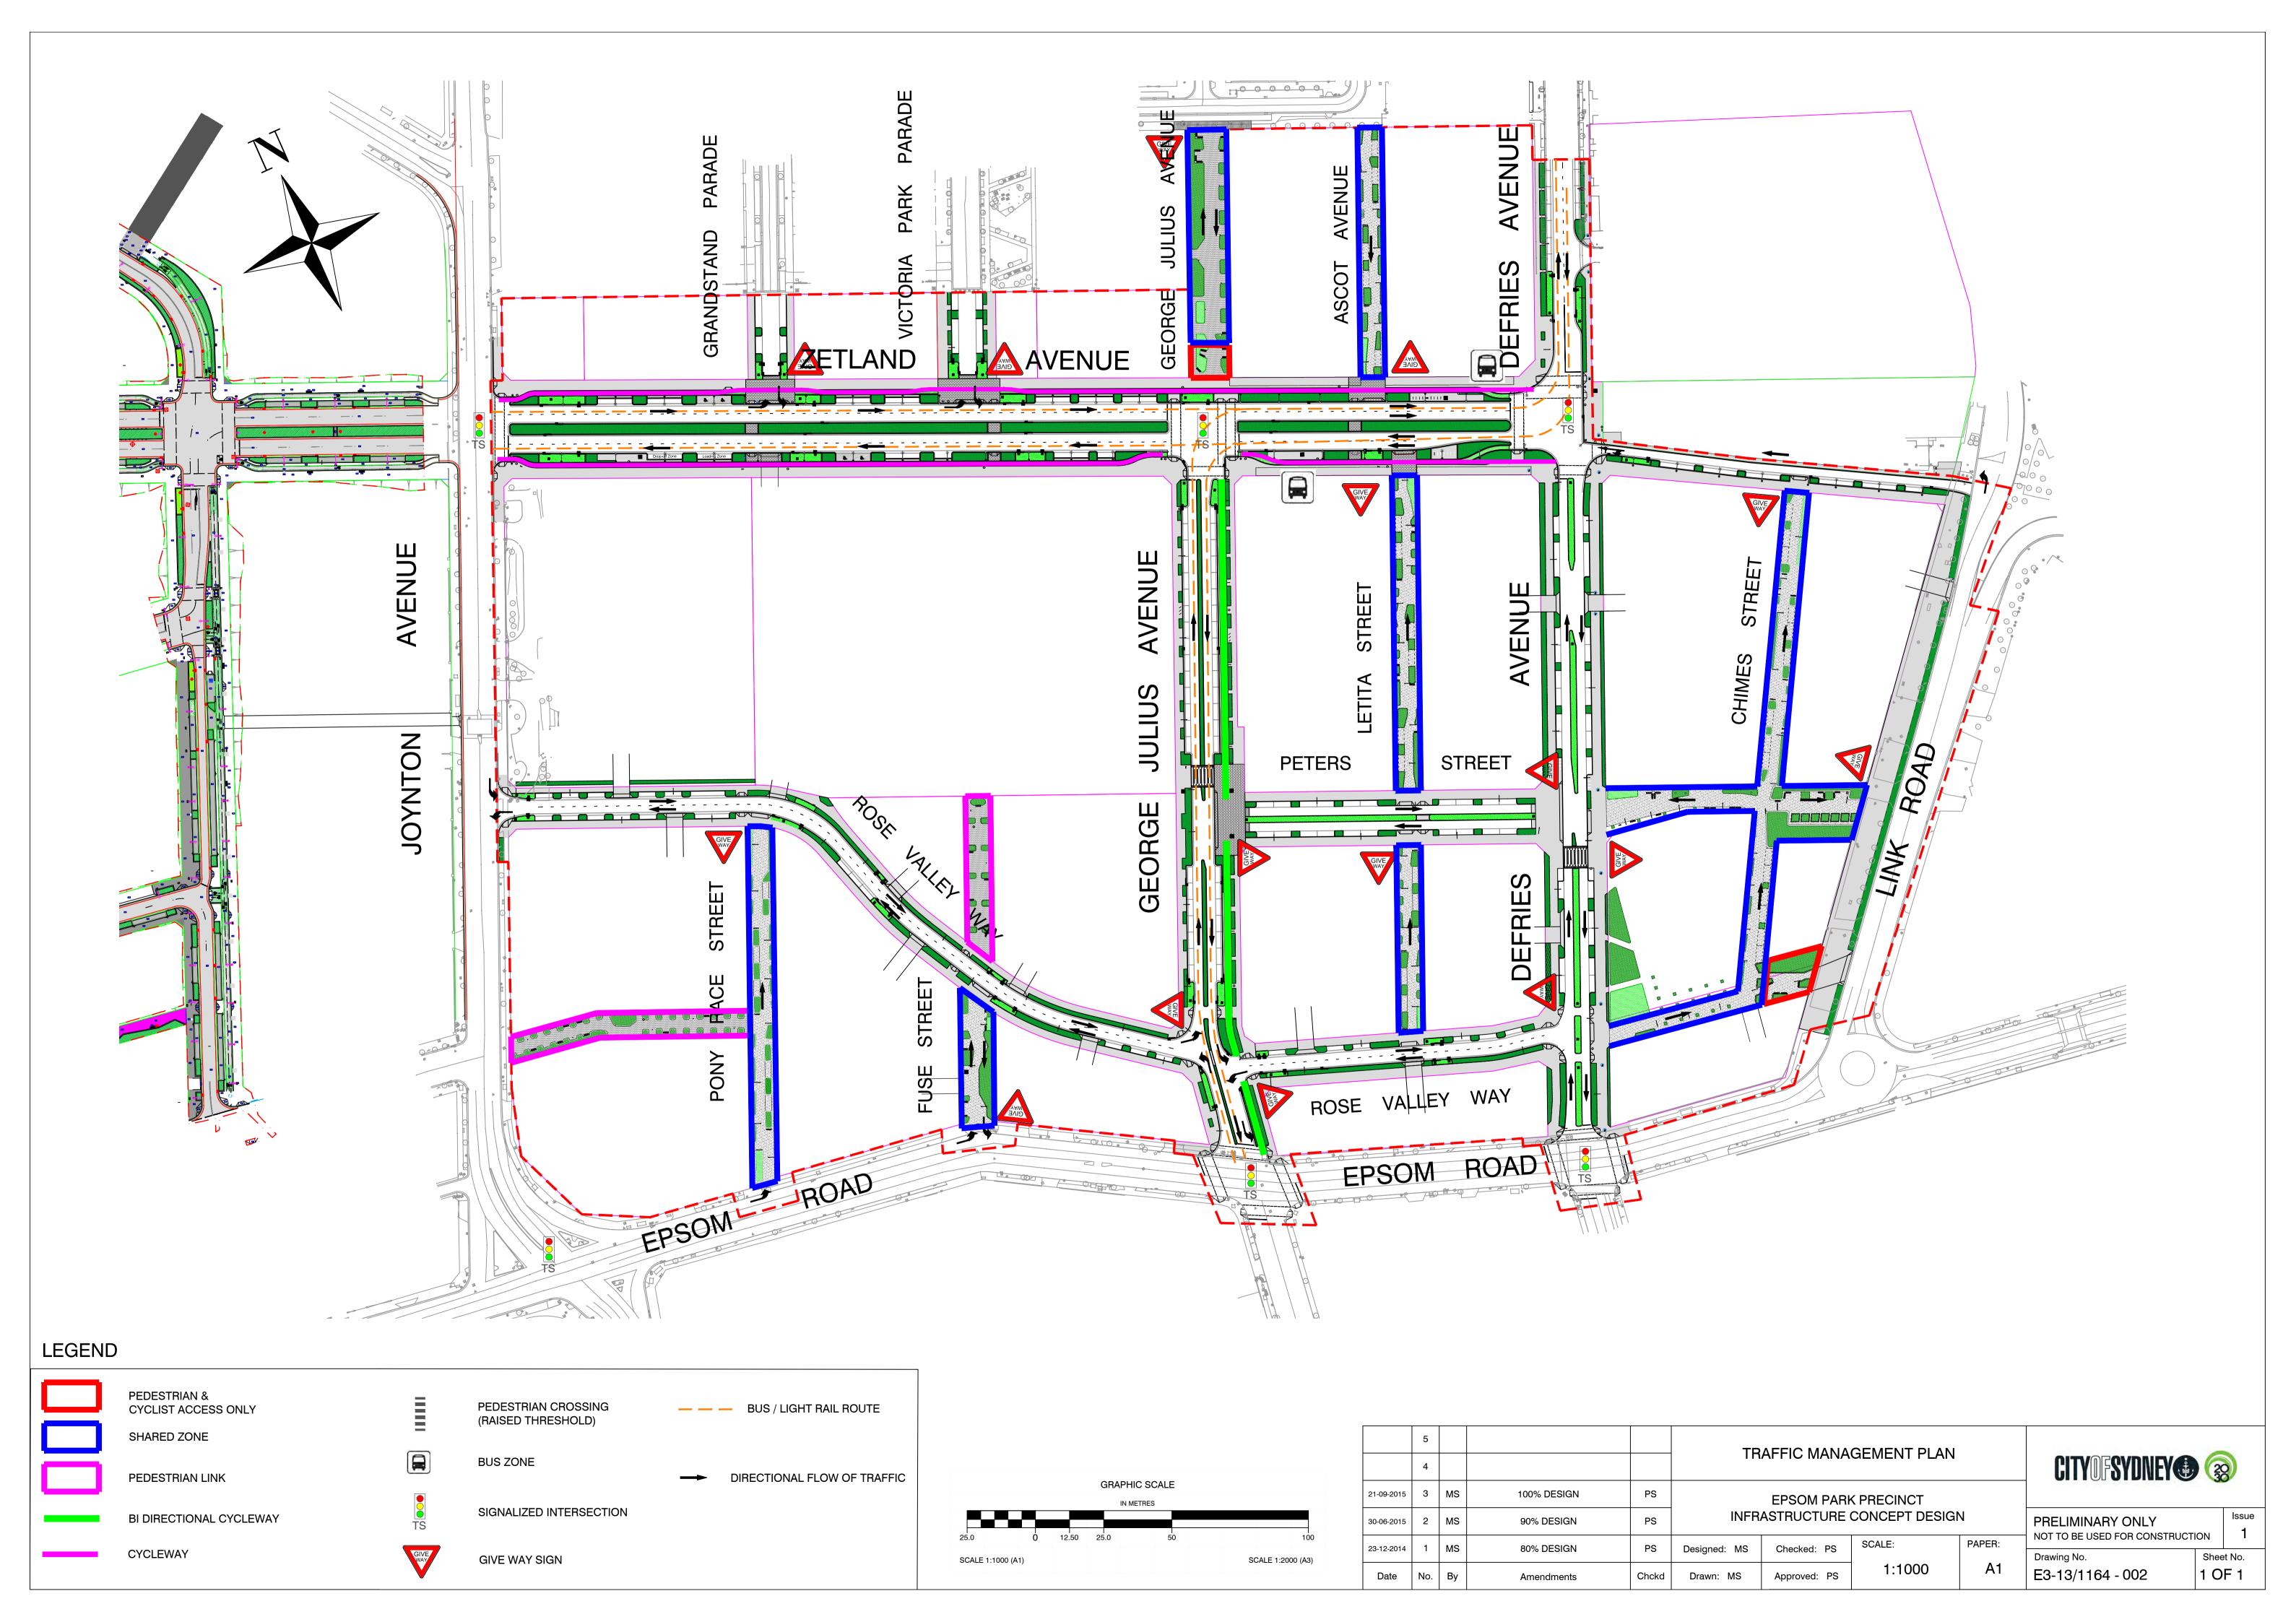

# **DRAWING LIST**

| DRAWING No. | TITLE                                          | DESCRIPTION                                          |  |  |  |
|-------------|------------------------------------------------|------------------------------------------------------|--|--|--|
| 000         | COVER SHEET                                    | ROADS, FINISHES  TRAFFIC MANAGEMENT                  |  |  |  |
| 001         | GENERAL ARRANGEMENT PLAN                       |                                                      |  |  |  |
| 002         | GENERAL ARRANGEMENT PLAN                       |                                                      |  |  |  |
| 003         | GENERAL ARRANGEMENT PLAN                       | DESIGN CONTOURS & OVERLAND FLOW PATHS                |  |  |  |
| 004         | GENERAL ARRANGEMENT PLAN                       | SWEPT PATHS SUBVEYORS DRAWING                        |  |  |  |
| 005<br>006  | LOT LAYOUT  LAND USE                           | SURVEYORS DRAWING SURVEYORS DRAWING SHEET 1 OF 4     |  |  |  |
| 010         | TYPICAL CROSS SECTIONS                         |                                                      |  |  |  |
| 010         | TYPICAL CROSS SECTIONS  TYPICAL CROSS SECTIONS | SHEET 2 OF 4                                         |  |  |  |
| 012         | TYPICAL CROSS SECTIONS  TYPICAL CROSS SECTIONS | SHEET 3 OF 4                                         |  |  |  |
| 013         | TYPICAL CROSS SECTIONS                         | SHEET 4 OF 4                                         |  |  |  |
| 100         | ROADS KEY PLAN                                 | CHEET 4 OF 4                                         |  |  |  |
| 101         | ROAD PLAN                                      | SHEET 1 OF 9                                         |  |  |  |
| 102         | ROAD PLAN                                      | SHEET 2 OF 9                                         |  |  |  |
| 103         | ROAD PLAN                                      | SHEET 3 OF 9                                         |  |  |  |
| 104         | ROAD PLAN                                      | SHEET 4 OF 9                                         |  |  |  |
| 105         | ROAD PLAN                                      | SHEET 5 OF 9                                         |  |  |  |
| 106         | ROAD PLAN                                      | SHEET 6 OF 9                                         |  |  |  |
| 107         | ROAD PLAN                                      | SHEET 7 OF 9                                         |  |  |  |
| 108         | ROAD PLAN                                      | SHEET 8 OF 9                                         |  |  |  |
| 109         | ROAD PLAN                                      | SHEET 9 OF 9                                         |  |  |  |
| 500         | SERVICE UTILITIES KEY PLAN                     |                                                      |  |  |  |
| 501         | SERVICE UTILITIES PLAN                         | SHEET 1 OF 9                                         |  |  |  |
| 502         | SERVICE UTILITIES PLAN                         | SHEET 2 OF 9                                         |  |  |  |
| 503         | SERVICE UTILITIES PLAN                         | SHEET 3 OF 9                                         |  |  |  |
| 504         | SERVICE UTILITIES PLAN                         | SHEET 4 OF 9                                         |  |  |  |
| 505         | SERVICE UTILITIES PLAN                         | SHEET 5 OF 9                                         |  |  |  |
| 506         | SERVICE UTILITIES PLAN                         | SHEET 6 OF 9                                         |  |  |  |
| 507         | SERVICE UTILITIES PLAN                         | SHEET 7 OF 9                                         |  |  |  |
| 508         | SERVICE UTILITIES PLAN                         | SHEET 8 OF 9                                         |  |  |  |
| 509         | SERVICE UTILITIES PLAN                         | SHEET 9 OF 9                                         |  |  |  |
| 701         | ROAD LONGSECTIONS                              | ZETLAND AVENUE (WEST) (Sheet 1 of 2)                 |  |  |  |
| 702         | ROAD LONGSECTIONS                              | ZETLAND AVENUE (WEST) (Sheet 2 of 2)                 |  |  |  |
| 703         | ROAD LONGSECTIONS                              | ZETLAND AVENUE (EAST)                                |  |  |  |
| 704         | ROAD LONGSECTIONS                              | GEORGE JULIUS AVENUE                                 |  |  |  |
| 705         | ROAD LONGSECTIONS                              | DEFRIES AVENUE                                       |  |  |  |
| 706         | ROAD LONGSECTIONS                              | ROSE VALLEY WAY (WEST)                               |  |  |  |
| 707         | ROAD LONGSECTIONS                              | ROSE VALLEY WAY (EAST)                               |  |  |  |
| 708         | ROAD LONGSECTIONS                              | PETERS STREET                                        |  |  |  |
| 709         | ROAD LONGSECTIONS                              | PONY RACE STREET (SHARED)                            |  |  |  |
| 710         | ROAD LONGSECTIONS                              | FUSE STREET (SHARED)                                 |  |  |  |
| 711         | ROAD LONGSECTIONS                              | LETITIA STREET (SHARED)                              |  |  |  |
| 712         | ROAD LONGSECTIONS                              | ROSE VALLEY WAY (SHARED)                             |  |  |  |
| 713         | ROAD LONGSECTIONS                              | PETERS STREET (SHARED)                               |  |  |  |
| 714         | ROAD LONGSECTIONS                              | CHIMES STREET (SHARED)                               |  |  |  |
| 715         | ROAD LONGSECTIONS                              | LINK ROAD                                            |  |  |  |
| 716         | ROAD LONGSECTIONS                              | GRANDSTAND PARADE                                    |  |  |  |
| 717         | ROAD LONGSECTIONS                              | VICTORIA PARK PARADE                                 |  |  |  |
| 718         | ROAD LONGSECTIONS                              | GEORGE JULIUS AVENUE (SHARED)                        |  |  |  |
| 719         | ROAD LONGSECTIONS                              | ASCOT AVENUE (SHARED)                                |  |  |  |
| 801         | ROAD CROSS SECTIONS                            | ZETLAND AVENUE (WEST) (Sheet 1 of 5)                 |  |  |  |
| 802         | ROAD CROSS SECTIONS                            | ZETLAND AVENUE (WEST) (Sheet 2 of 5)                 |  |  |  |
| 803         | ROAD CROSS SECTIONS                            | ZETLAND AVENUE (WEST) (Sheet 3 of 5)                 |  |  |  |
| 804         | ROAD CROSS SECTIONS                            | ZETLAND AVENUE (WEST) (Sheet 4 of 5)                 |  |  |  |
| 805         | ROAD CROSS SECTIONS                            | ZETLAND AVENUE (WEST) (Sheet 5 of 5)                 |  |  |  |
| 806         | ROAD CROSS SECTIONS                            | ZETLAND AVENUE (EAST) (Sheet 1 of 1)                 |  |  |  |
| 807         | ROAD CROSS SECTIONS                            | DEFRIES AVENUE (Sheet 1 of 3)                        |  |  |  |
| 808         | ROAD CROSS SECTIONS                            | DEFRIES AVENUE (Sheet 2 of 3)                        |  |  |  |
| 809         | ROAD CROSS SECTIONS                            | DEFRIES AVENUE (Sheet 3 of 3)                        |  |  |  |
| 810         | ROAD CROSS SECTIONS                            | GEORGE JULIUS AVENUE (Sheet 1 of 3)                  |  |  |  |
| 811         | ROAD CROSS SECTIONS                            | GEORGE JULIUS AVENUE (Sheet 2 of 3)                  |  |  |  |
| 812         | ROAD CROSS SECTIONS                            | GEORGE JULIUS AVENUE (Sheet 3 of 3)                  |  |  |  |
| 813         | ROAD CROSS SECTIONS                            | PETERS STREET  POSE VALLEY WAY (WEST) (Shoot 1 of 2) |  |  |  |
| 814         | ROAD CROSS SECTIONS                            | ROSE VALLEY WAY (WEST) (Sheet 1 of 2)                |  |  |  |
| 815         | ROAD CROSS SECTIONS                            | ROSE VALLEY WAY (WEST) (Sheet 2 of 2)                |  |  |  |
| 816         | ROAD CROSS SECTIONS                            | ROSE VALLEY WAY (EAST)                               |  |  |  |
| 817         | ROAD CROSS SECTIONS                            | LINK ROAD                                            |  |  |  |
| 818         | ROAD CROSS SECTIONS                            | GRANDSTAND PARADE                                    |  |  |  |
| 819         | ROAD CROSS SECTIONS                            | VICTORIA PARK PARADE                                 |  |  |  |
| 901 - 916   | DRAINAGE LONGSECTIONS                          |                                                      |  |  |  |